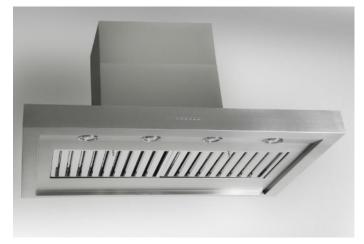

## 1200mm CANOPY ONBOARD RANGEHOOD MARINE GRADE

## SL80BBQ1200M

**MARINE GRADE**: Sirius offers a selection of extraction motors and alfresco hoods in a marine-grade finish. If you live within 5km of the coast, your motor and hood will be functional for years to come with a marine grade ranghood.

| Rangehood type         | Canopy/Alfresco                               |
|------------------------|-----------------------------------------------|
| Control                | Button                                        |
| Speed settings         | 4                                             |
| Ducting diameter       | 200mm                                         |
| Extraction type        | Onboard motor                                 |
| Motor                  | Twin aluminium motor                          |
| Extraction             | 2000m³/h                                      |
| Filter                 | 25mm stainless steel baffle                   |
| Lighting               | 4 x adjustable LED                            |
| 10 minute run-on timer | Yes                                           |
| Electrical requirement | 10A                                           |
| Noise level            | 59dB                                          |
| Dimensions (mm)        | W1200 x D700 x H690-1130                      |
| Warranty               | 3 years (6 years when Sirius ducting is used) |