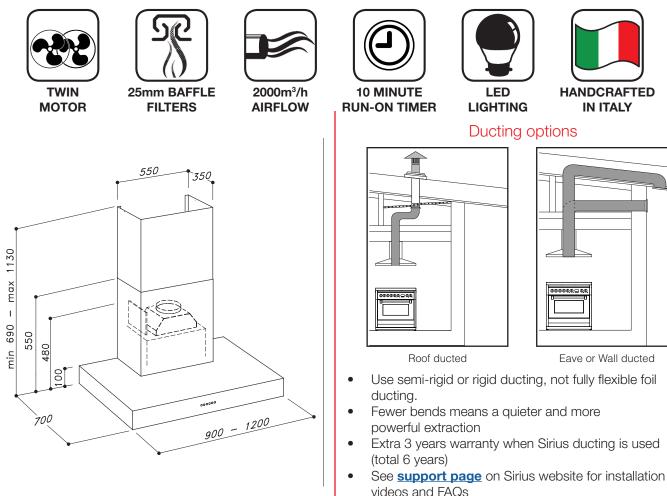

| Rangehood type         | Canopy/Alfresco                               |
|------------------------|-----------------------------------------------|
| Control                | Button                                        |
| Speed settings         | 4                                             |
| Ducting diameter       | 200mm                                         |
| Extraction type        | Onboard motor                                 |
| Motor                  | Twin aluminium motor                          |
| Extraction             | 2000m³/h                                      |
| Filter                 | 25mm stainless steel baffle                   |
| Lighting               | 4 x adjustable LED                            |
| 10 minute run-on timer | Yes                                           |
| Electrical requirement | 10A                                           |
| Noise level            | 59dB                                          |
| Dimensions (mm)        | W1200 x D700 x H690-1130                      |
| Warranty               | 3 years (6 years when Sirius ducting is used) |