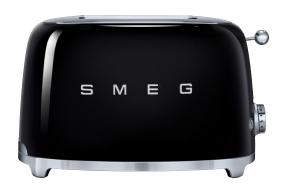

## TSF01\*\*AU two-slice toaster

finish enamel coated stainless steel body

chrome detailing

slot dimensions 110mmH x 47mmL x36mmW external dimensions 198mmH x 310mmL x 195mmW

capacity 2 extra wide slots

features

• 6 browning levels
• illuminated control

reheat, defrost, bagel/crumpet, cancel

self-centring racks

 removable stainless steel crumb tray (hand washable)

built-in cord wrap

safety • anti-slip feet

power 220–240V, 50/60 Hz

950W

colours \* \*

\*silver (chrome)

WARNING: technical specifications and product sizes can be varied by the manufacturer without notice. The above information is indicative only.