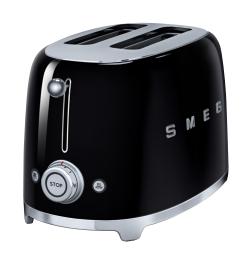

## TSF01\*\*AU two-slice toaster

finish enamel coated stainless steel body

chrome detailing

slot dimensions 110mmH x 47mmL x36mmW external dimensions 198mmH x 310mmL x 195mmW

capacity 2 extra wide slots

features

• 6 browning levels
• illuminated control

reheat, defrost, bagel/crumpet, cancel

self-centring racks

 removable stainless steel crumb tray (hand washable)

built-in cord wrap

safety • anti-slip feet

power 220–240V, 50/60 Hz

950W

colours \* \*

\*silver (chrome)

WARNING: technical specifications and product sizes can be varied by the manufacturer without notice. The above information is indicative only.