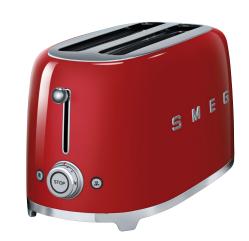

## TSF02\*\*AU four-slice toaster

finish enamel coated stainless steel body

chrome detailing

slot dimensions 110mmH x 260mmL x36mmW external dimensions 215mmH x 394mmL x 208mmW

capacity 2 extra wide long slots features 6 browning levels illuminated control

reheat, defrost, bagel/crumpet, cancel

self-centring racks

removable stainless steel crumb tray (hand washable)

built-in cord wrap

anti-slip feet safety

220-240V, 50/60 Hz power

1500W

colours \* \*