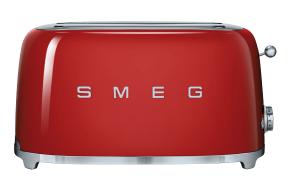

## TSF02\*\*AU four-slice toaster

finish enamel coated stainless steel body

chrome detailing

slot dimensions 110mmH x 260mmL x36mmW external dimensions 215mmH x 394mmL x 208mmW

capacity 2 extra wide long slots features 6 browning levels illuminated control

reheat, defrost, bagel/crumpet, cancel

self-centring racks

removable stainless steel crumb tray (hand washable)

built-in cord wrap

anti-slip feet safety

220-240V, 50/60 Hz power

1500W

colours \* \*