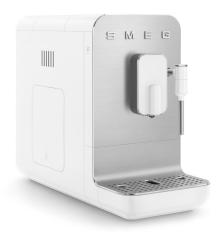

#### BCC02

Automatic Coffee Machine with Frother

## **FEATURES**

Thermoblock heating system
19 bar professional pressure
150g coffee bean compartment
Stainless steel concical burr grinder
Stainless steel steam wand
1.4L removable water tank
Easy 5-button operation
Adjustable coffee dispenser
Removable drip tray for taller glasses and mugs
Anti-slip feet

### **FUNCTIONS**

8 functions: 6 coffee, 1 hot water, and 1 steam Programmable coffee lengths 5 indicator lights On/Off button with automatic stand-by

# COLOURS

BCC02WHMAU

BCC02RDMAU

BCC02TPMAU