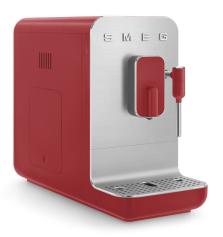

#### BCC02

Automatic Coffee Machine with Frother

# COLOURS

BCC02WHMAU

BCC02RDMAU

BCC02TPMAU