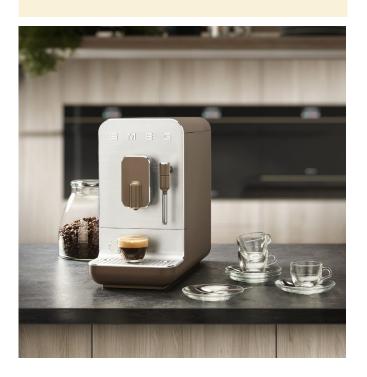

#### BCC02

Automatic Coffee Machine with Frother

## **FEATURES**

Thermoblock heating system
19 bar professional pressure
150g coffee bean compartment
Stainless steel concical burr grinder
Stainless steel steam wand
1.4L removable water tank
Easy 5-button operation
Adjustable coffee dispenser
Removable drip tray for taller glasses and mugs
Anti-slip feet

### **FUNCTIONS**

8 functions: 6 coffee, 1 hot water, and 1 steam Programmable coffee lengths 5 indicator lights On/Off button with automatic stand-by

#### DESIGNED IN ITALY BY DEEP DESIGN

Designed by renowned Milan design studio deepdesign, the Smeg fully automatic coffee machine pairs inimitable Italian style with the latest technology. Brew the perfect cup with a machine that will fit beautifully into any kitchen.

#### TEXTURES MILK FROTH

The BCC02 machine has a milk steaming function, perfect for creating delicious Latte, Cappuccino and Macchiato as well as Espresso, Americano or Ristretto coffee.

## 6 COFFEE BEVERAGE FUNCTIONS

Create a variety of different styles of milk-based coffee including Latte, Cappuccino and Macchiato right through to stronger coffees including the Espresso and Ristretto. The BCC02 machine creates delicious café-style coffee to suit a variety of tastes.