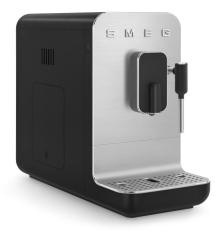

#### BCC02

Automatic Coffee Machine with Frother

## **FEATURES**

Thermoblock heating system
19 bar professional pressure
150g coffee bean compartment
Stainless steel concical burr grinder
Stainless steel steam wand
1.4L removable water tank
Easy 5-button operation
Adjustable coffee dispenser
Removable drip tray for taller glasses and mugs
Anti-slip feet

### **FUNCTIONS**

8 functions: 6 coffee, 1 hot water, and 1 steam Programmable coffee lengths 5 indicator lights On/Off button with automatic stand-by

# COLOURS

BCC02WHMAU

BCC02RDMAU

BCC02TPMAU