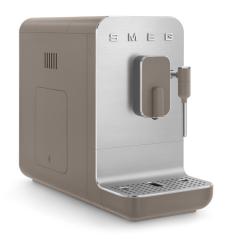

#### BCC02

Automatic Coffee Machine with Frother

# COLOURS

BCC02WHMAU

BCC02RDMAU

BCC02TPMAU