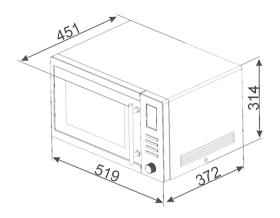

# LOGISTIC INFORMATION

Dimensions of the product (mm): 314x519x451 • Width (mm): 519 mm • Depth (mm): 451 mm • Net weight (kg): 16.050 kg • Gross weight (kg): 17.850 kg • Product Height (mm): 314 mm