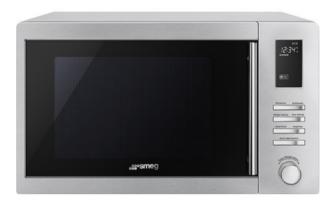

# SA34MX

Countertop, Microwave with grill, Universale, Stainless steel

# **TYPE**

Product Family: Microwave • Category: Countertop • Cooking Method: Microwave with grill • Control: Electronic • Colore Case: Inox • EAN code: 8017709237394

# **AESTHETICS**

Colour: Stainless steel • Aesthetics: Universale • Components finishing: Chromed • Material: Stainless steel • Type of steel: Brushed • Door: With panel • Handle: Universal • Handle Colour: Chromed

## **TECHNICAL FEATURES**

Cavity material: Stainless steel • Gross volume: 35 I • No. of lights: 1 • Light type: Led • Light when door is opened: Yes • Door opening: Side-opening • Total no. of door glasses: 1 • Cooling system: Tangential • Turntable: Yes • Turntable dimensions: 31.5 cm • Grill type: Heating element • Grill - power: 1000 W • Microwave effective power: 1000 W • Safety Thermostat: Yes • Microwave screen protection: Yes • Microwave stops when door is opened: Yes