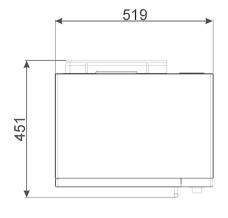

# LOGISTIC INFORMATION

Dimensions of the product (mm): 314x519x451 • Width (mm): 519 mm • Depth (mm): 451 mm • Net weight (kg): 16.050 kg • Gross weight (kg): 17.850 kg • Product Height (mm): 314 mm