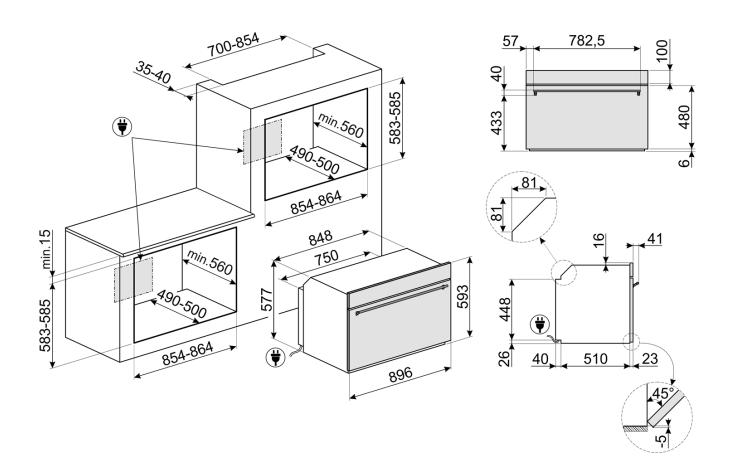

### EAN 8017709290917

Dimensions 896mmW x 595mmH x 571mmD

Finish Fingerprint proof stainless steel

Eclipse high visibility black glass

Total functions 15 plus Defrost, Proving, Sabbath, & Pyrolytic

53 Automatic programmes

#### **FUNCTIONS**

PLEASE NOTE: drawings are not to scale. They are to assist only.

WARNING: technical specifications and product sizes can be varied by the manufacturer without notice.

Cutouts for appliances should only be by physical product measurements. The above information is indicative only.