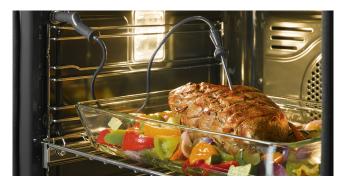

#### TEMPERATURE PROBE

No two cuts of meat or poultry are alike. So when guests arrive, ensure a juicy and tender roast is on the dinner table everytime with this precision cooking tool.