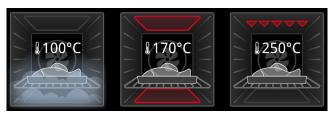

#### MULTI-STEP COOKING

When meals require a variety of different cooking styles, simply set Smeg's multi-step cooking function for perfect results. Whether you need to steam a beautiful piece of fish and bake or grill for the perfect finish, Smeg delivers versatility in the kitchen. Choose cooking technology, cooking function, temperature and time to stage up to 3 steps in one cooking cycle. Smeg makes challenging recipes simple to master and achieve professional results.