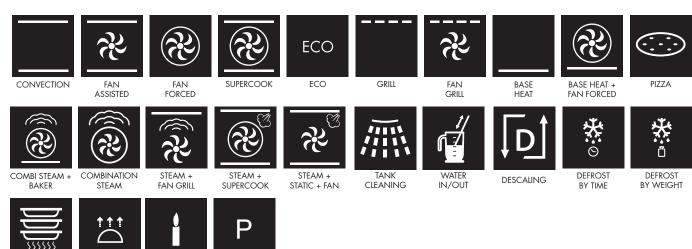

# SFPA9305SPX 90CM CLASSIC THERMOSEAL OVEN

PROVING

WARM

SABBATH

MODE

**PYROLYTIC** 

#### **FUNCTIONS**

PLEASE NOTE: drawings are not to scale. They are to assist only.

WARNING: technical specifications and product sizes can be varied by the manufacturer without notice.

Cutouts for appliances should only be by physical product measurements. The above information is indicative only.