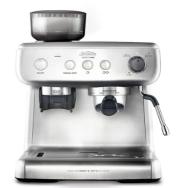

## **Barista Max Espresso Machine Silver EM5300S**

**Colour** Silver

**Dimension H x W x D (mm)** 410 x 320 x 350

**Construction / Finish** Stainless Steel & Plastic

Wattage 1550
Cord Length (mm) 900
Capacity (L) 2.8

**Group Handle** 58mm Aluminium & Plastic

**Group Handle Filters** 58mm 1 & 2 cup Single Wall Filter Baskets

**Group Head Size** 58mm Commercial Size **Heating System** Single Thermoblock

**Included Accessories** 58mm Group Handle, 1 cup and 2 cup Single Wall Filter

Baskets, Tamper, 460ml stainless steel Milk Jug, Cleaning

Pin, Cleaning Brush and Cleaning Disc

**Pre Infusion** Yes

Programmable Cup Volumes Auto Shot 1 & 2 Cup and Manual Shot

Pump PressureItalian Designed 15 Bar PumpTemperature ControlAdvanced PID Controller

Water Tank Capacity (ml) 2800