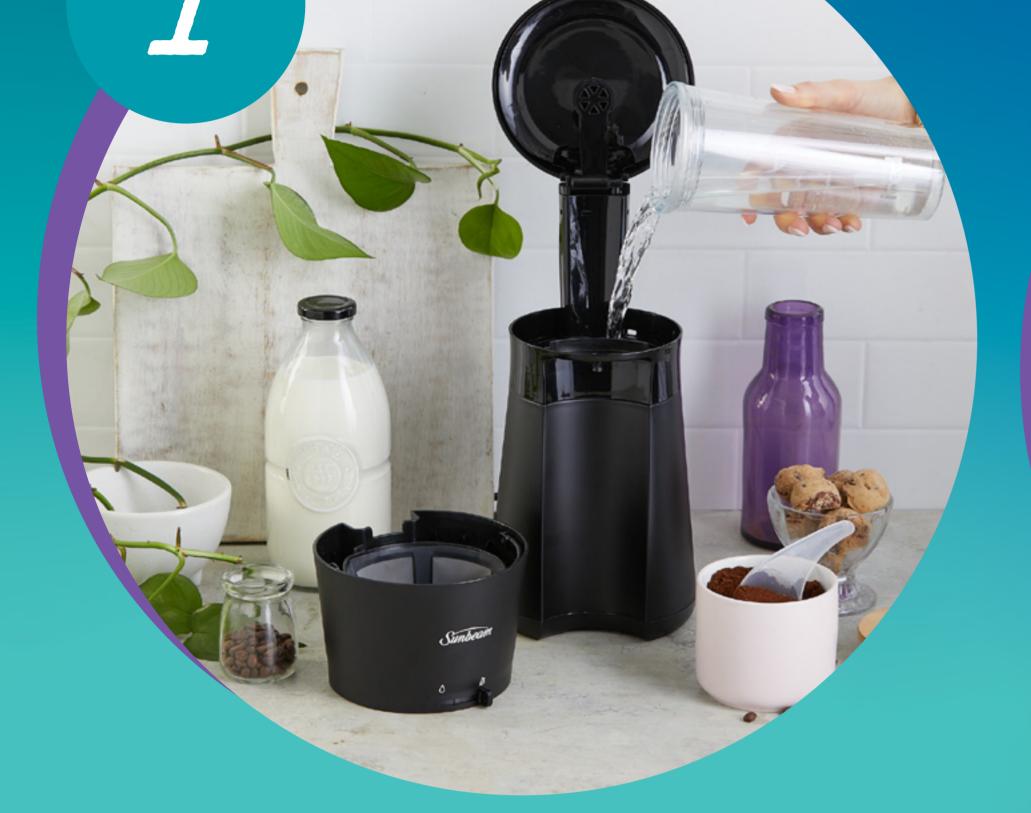

# led coffee your way!

LET'S MAKE iced coffee in 3 easy steps!

use the SCOOP for perfect amount of grounds

Fill tumbler with water to WATER line & pour into the reservoir

### let's make it!

**1.** Add water and coffee grounds to the Sunbeam Iced Coffee Machine and switch on.

**2.** While the water is heating, fill the tumbler with ice to the indicated line. Brew hot coffee