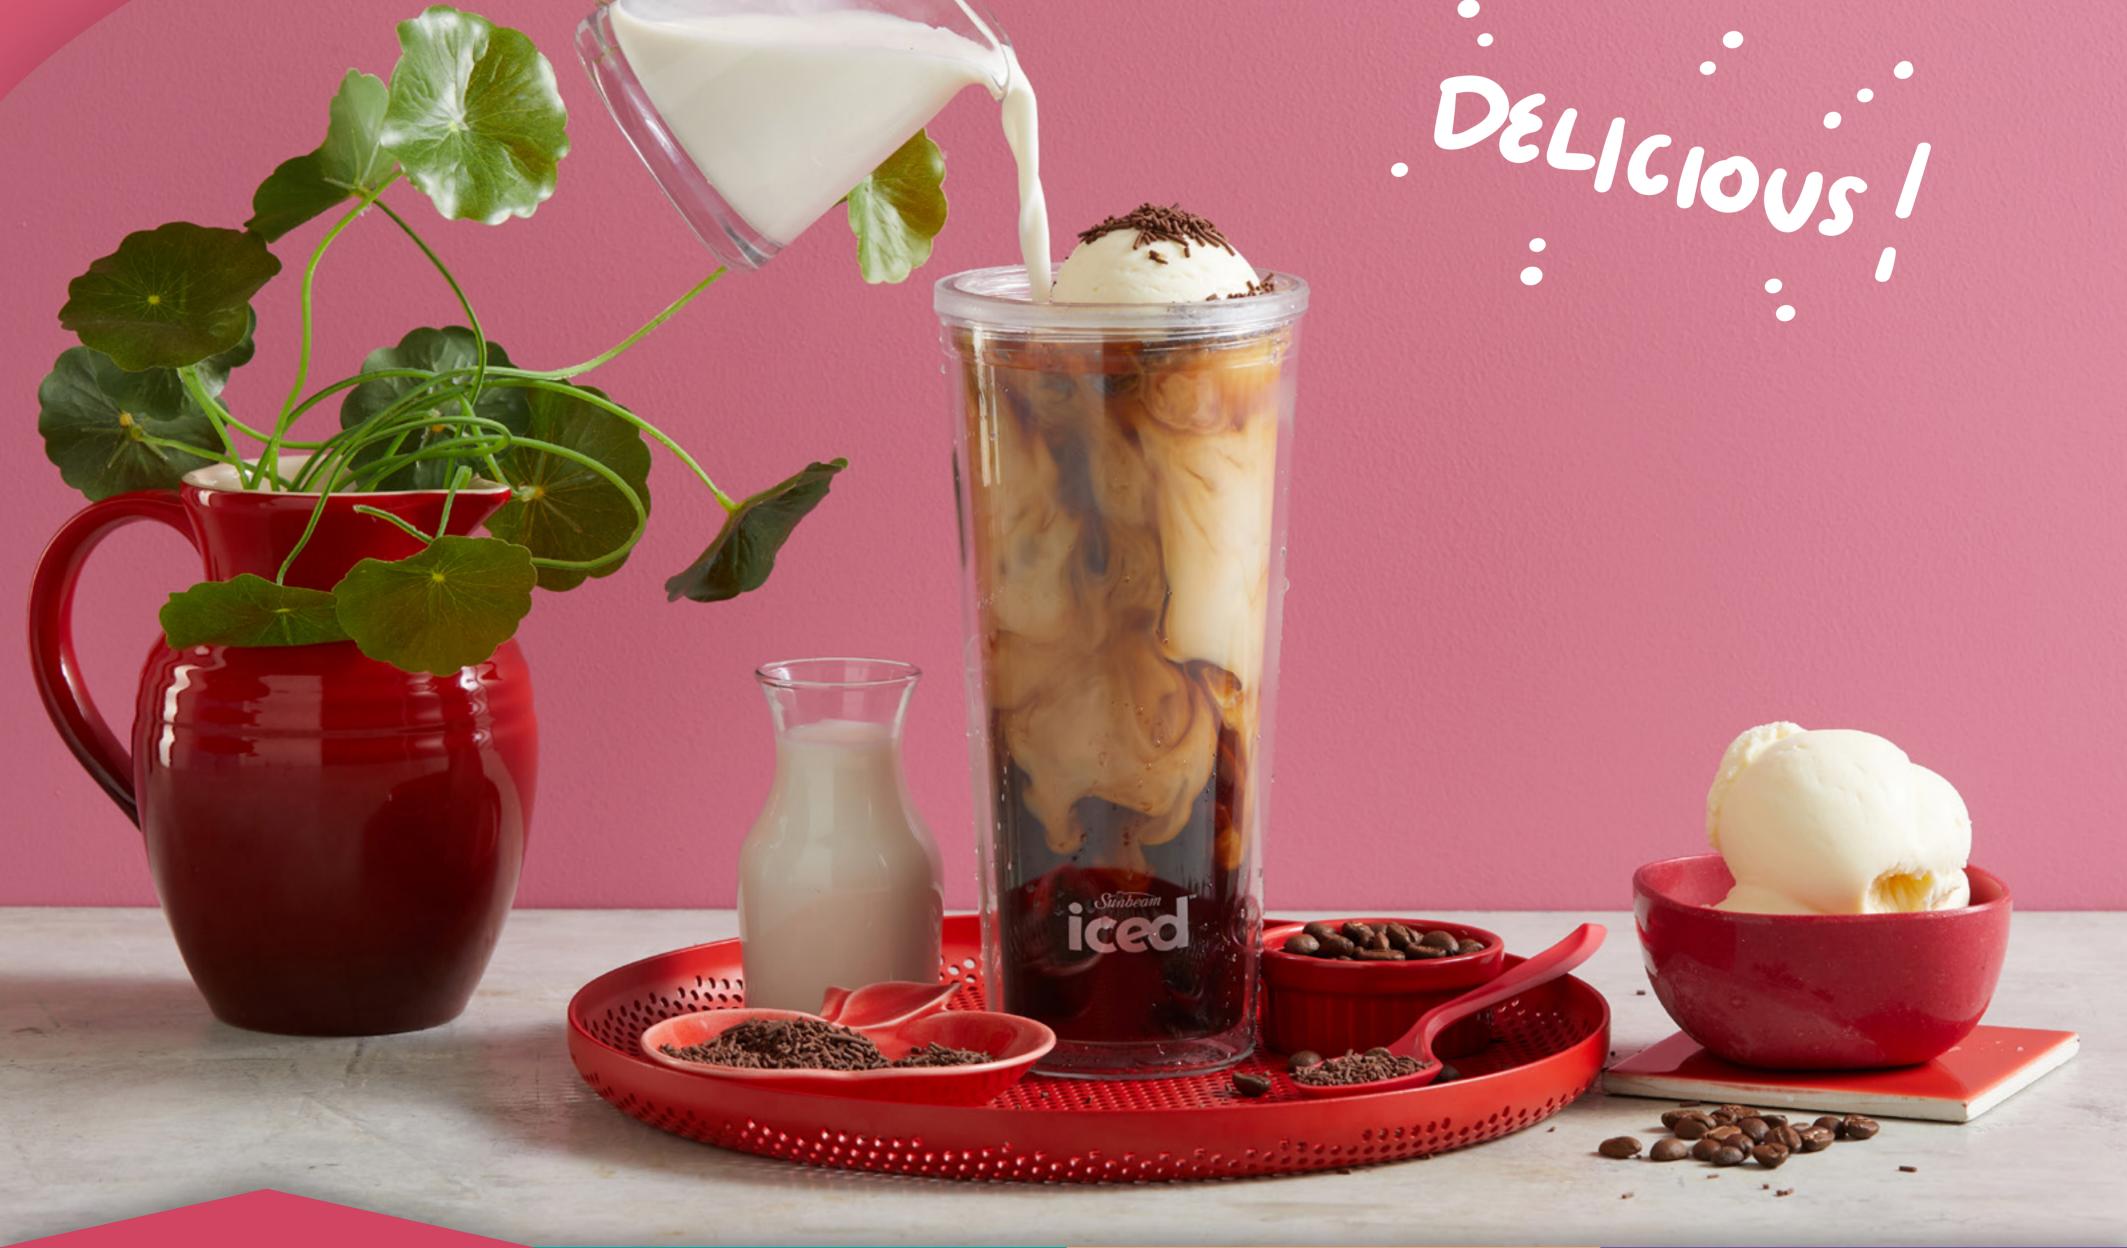

### let's make it!

**1.** Add water and coffee grounds to the Sunbeam Iced Coffee Machine and switch on.

**2.** While the water is heating, fill the tumbler with ice to the indicated line. Brew hot coffee

#### 2 scoops milk of choice

1 scoop vanilla ice-cream

#### **Chocolate sprinkles**

'Scoop' refers to the coffee scoop that comes in the box.

over the ice then pour in milk.

**3.** Top with a scoop of vanilla ice-cream and add the chocolate sprinkles. Enjoy!