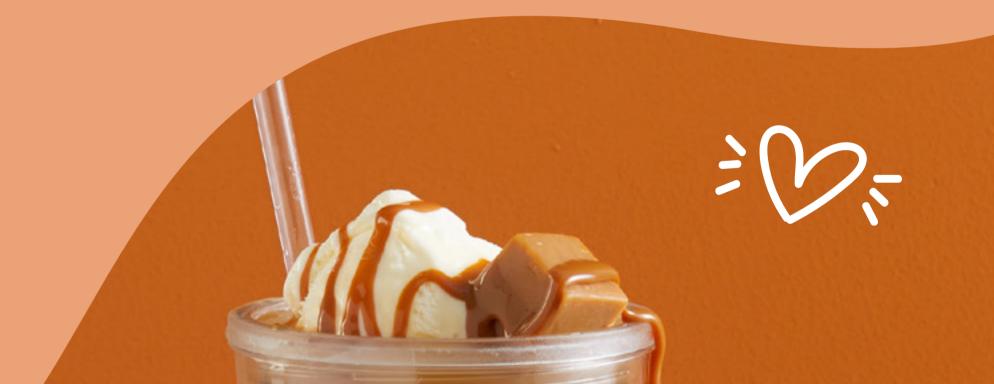

### SALTED CARAMEL iced coffee

# SALTED CARAMEL

#### Generous pinch salt

Ice cream, to serve

Caramel sauce, for drizzling

1 piece caramel fudge for decoration (optional)

Fill the tumbler with ice to the indicated line.

**3.** Place the tumbler under the coffee maker and brew the hot coffee over the ice and caramel milk.

**4.** Top with ice cream, drizzle with caramel sauce and decorate with a piece of caramel fudge!

Sunbean

93