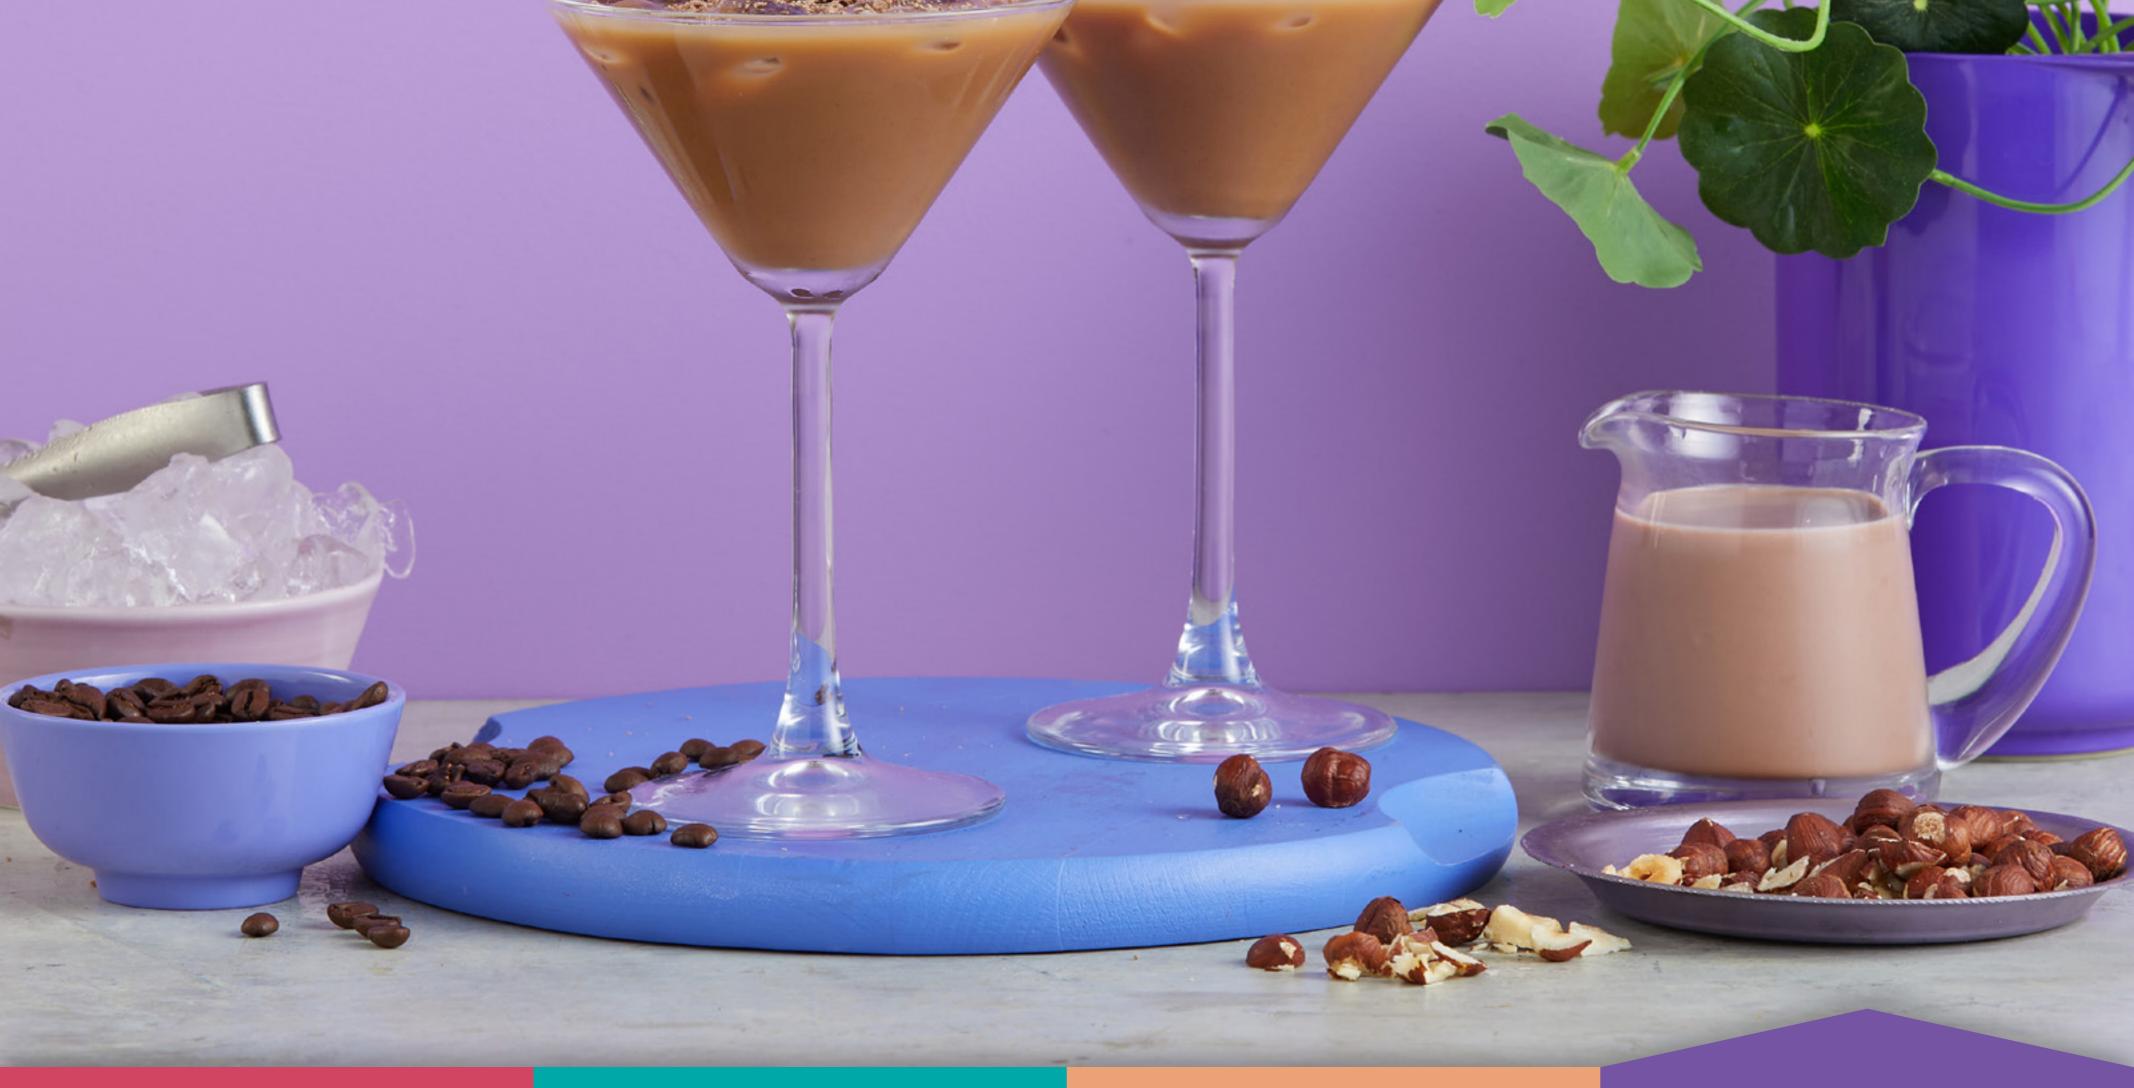

### CHOCOLATE FRANGELICO iced coffee cocktail 13

All recipes were made with the SDP1000BK Sunbeam Iced Coffee Machine

# CHOCOLATE FRANGELICO iced coffee cocktail

lce

1 scoop (60mL) Frangelico hazelnut liqueur

1 scoop (60mL) chocolate milk

1 tablespoon chocolate flakes *(optional)* 

'Scoop' refers to the coffee scoop that comes in the box.

Add a few ice cubes into a fancy cocktail glass.

**3.** Brew the hot coffee into the tumbler and mix. Pour over ice, into the cocktail glass. Sprinkle with chocolate flakes. Enjoy!