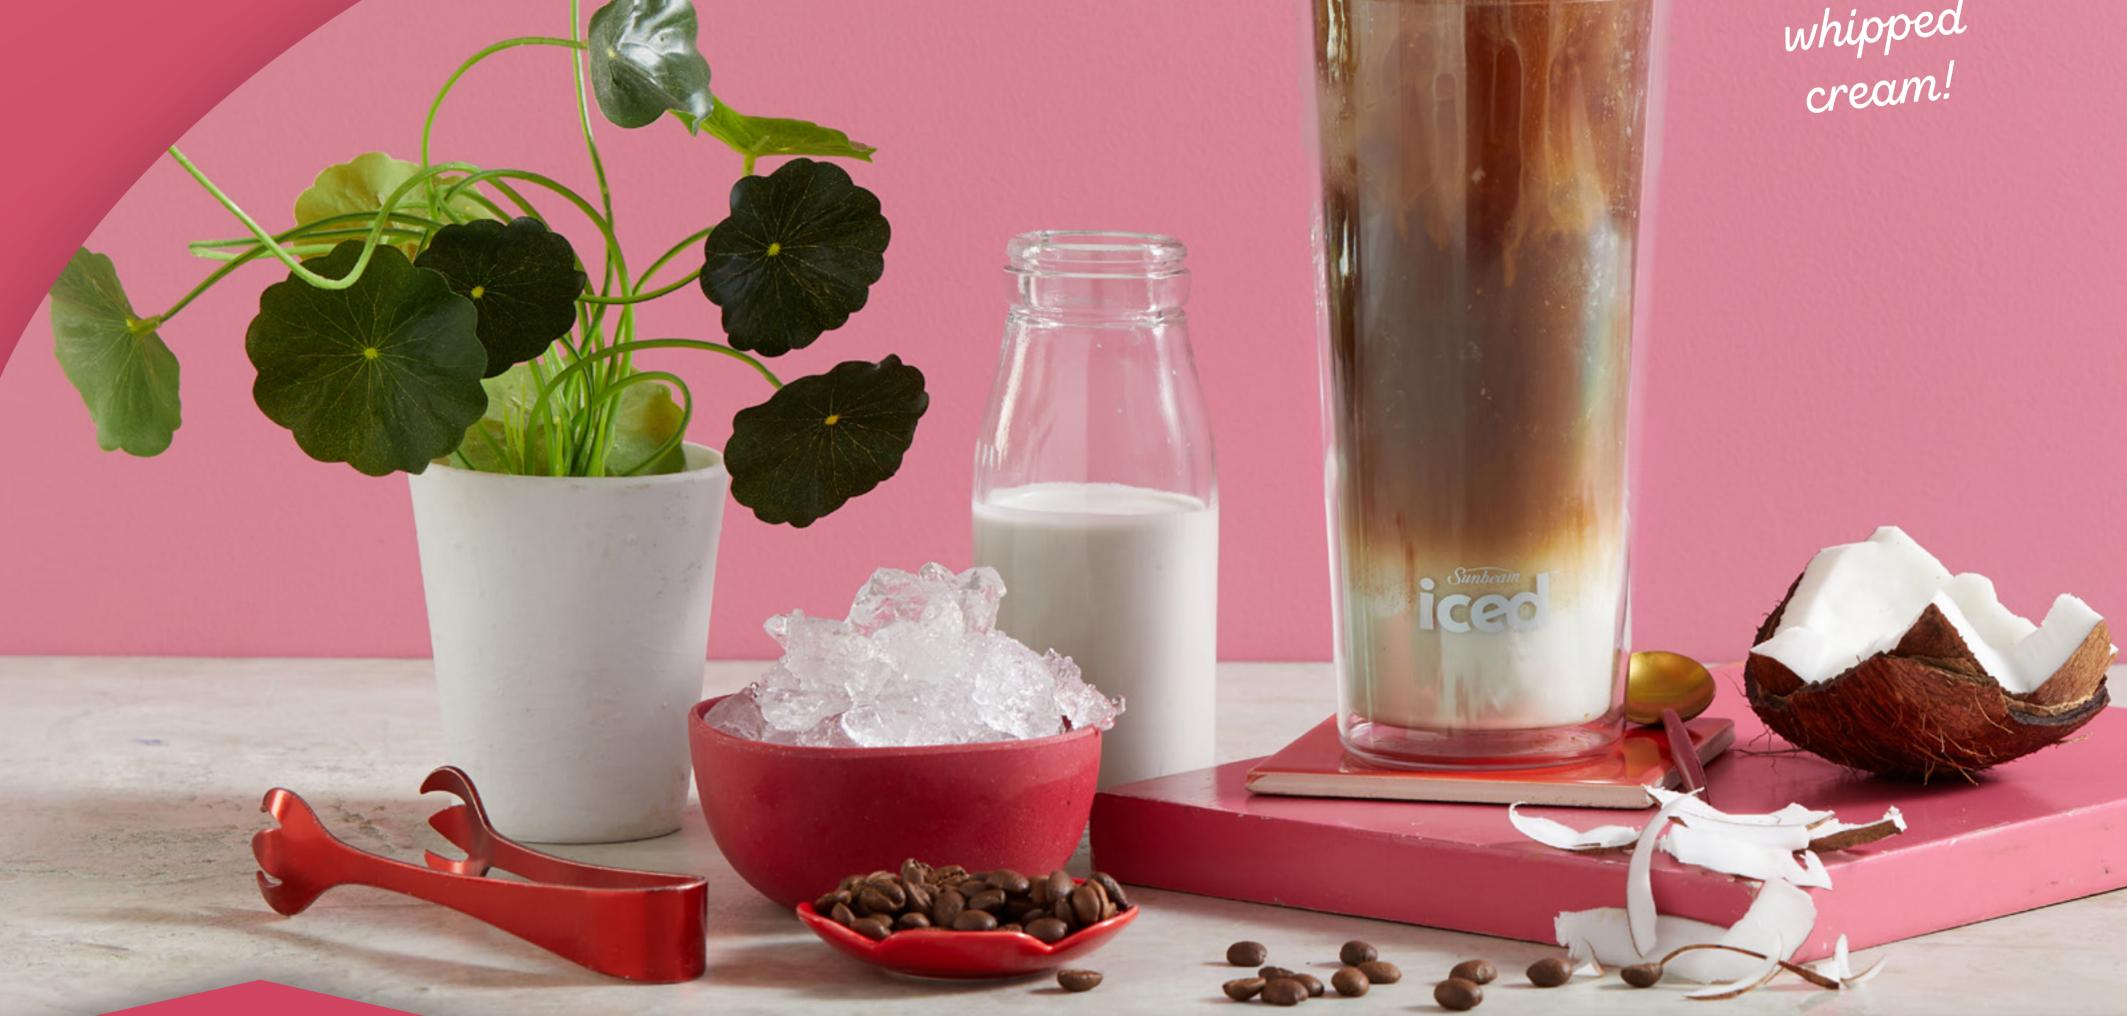

# COCONUT iced coffee

# ingredients

#### 1 scoop coffee grounds

Water, for the coffee

### let's make it!

\*

**1.** Add water and coffee grounds to the Sunbeam Iced Coffee Machine and switch on.

2. While the water is heating, combine the sweetened condensed coconut milk and coconut milk to the base of the iced coffee tumbler and blend together until well combined. Fill the tumbler with ice to the indicated line.

1 scoop sweetened coconut condensed milk

1 scoop full fat coconut milk

Whipped cream, to serve (optional)

A sprinkle of shredded coconut for topping

*'Scoop' refers to the coffee scoop that comes in the box.* 

**3.** Brew hot coffee over ice. Top with whipped cream and shredded coconut. Enjoy!

TIP!

This recipe is vegan without the