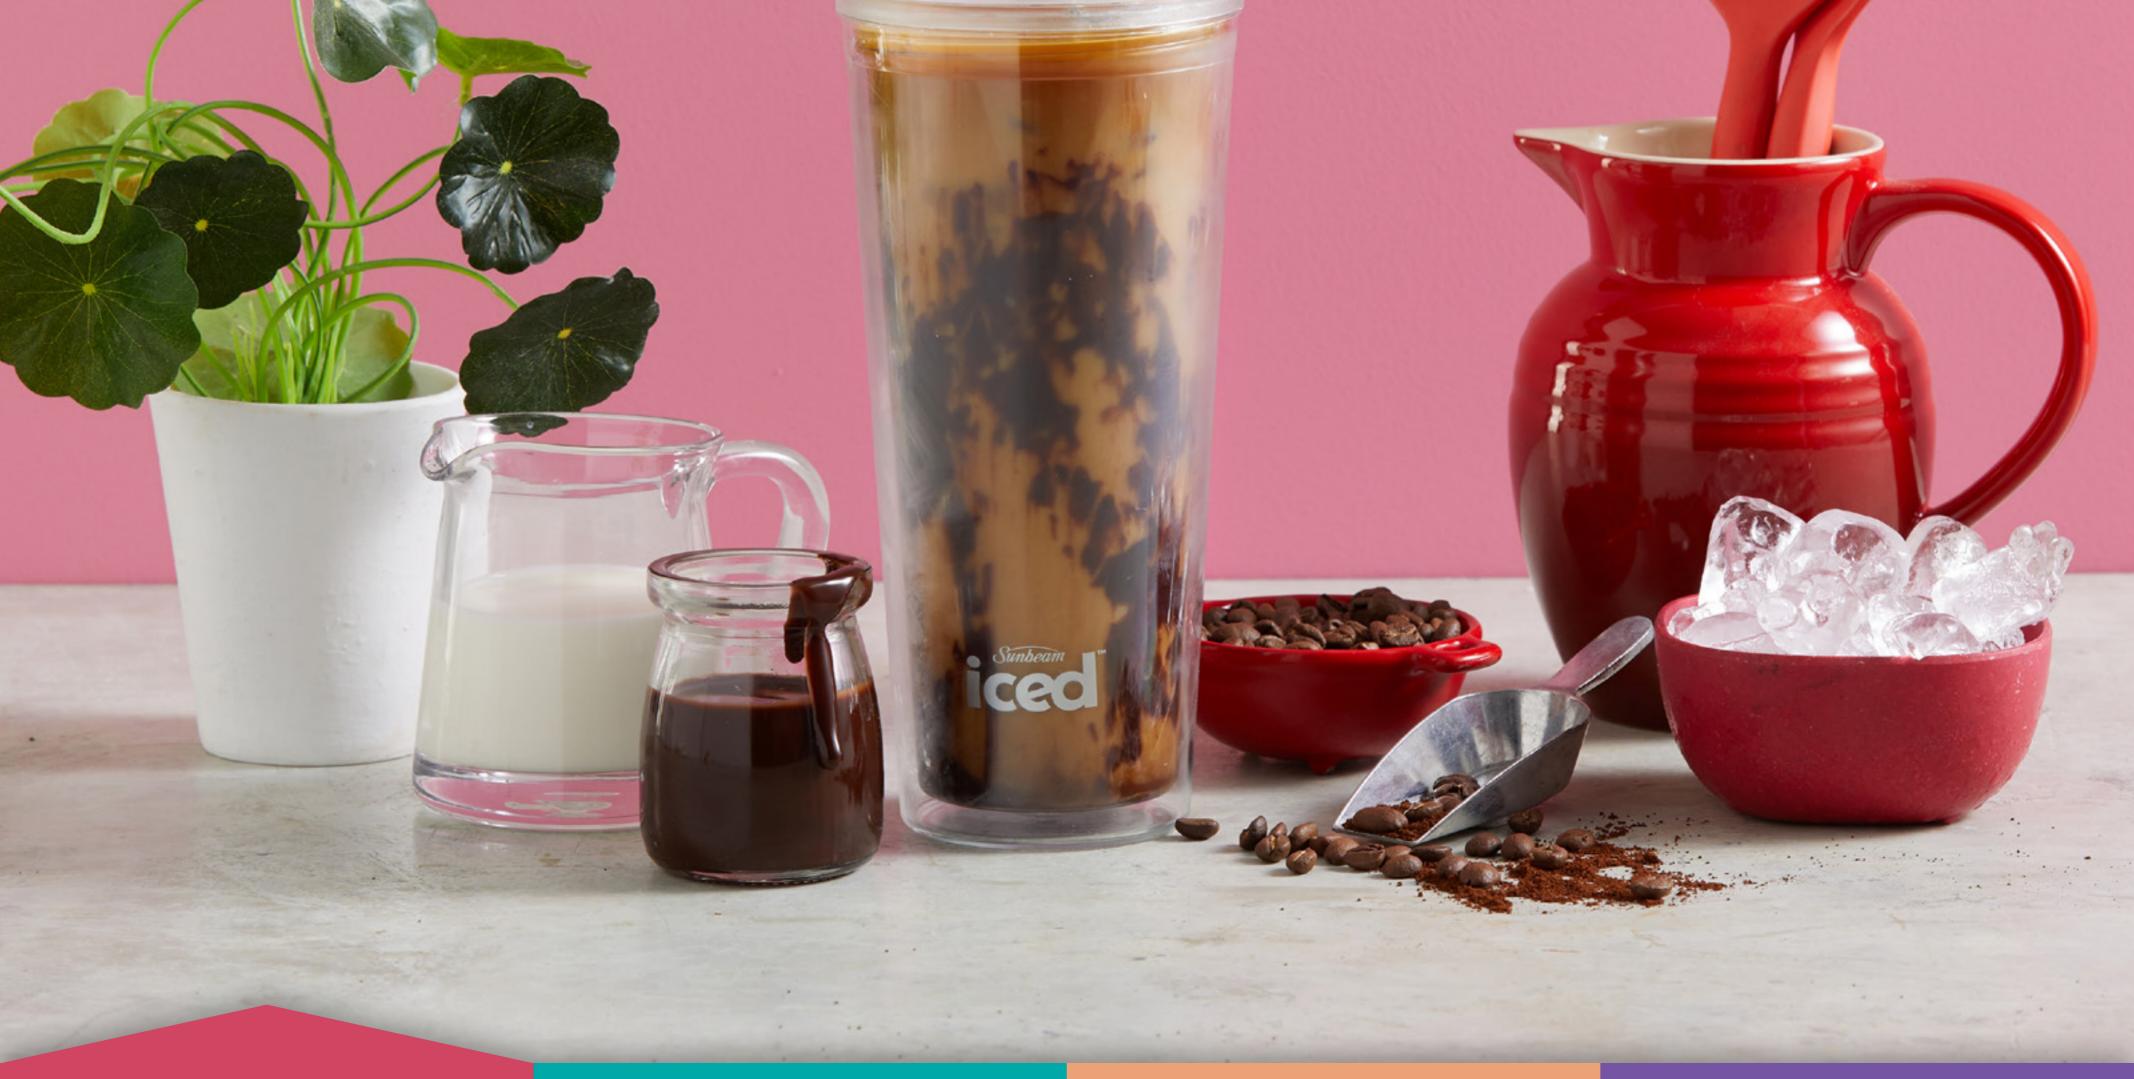

# THE BEST \*

# ingredients

#### 1 scoop coffee grounds

Water, for the coffee

### let's make it!

**1.** Add water and coffee grounds to the Sunbeam Iced Coffee Machine and switch on.

**2.** While the water is heating, fill the tumbler with ice to the indicated line. Brew hot coffee