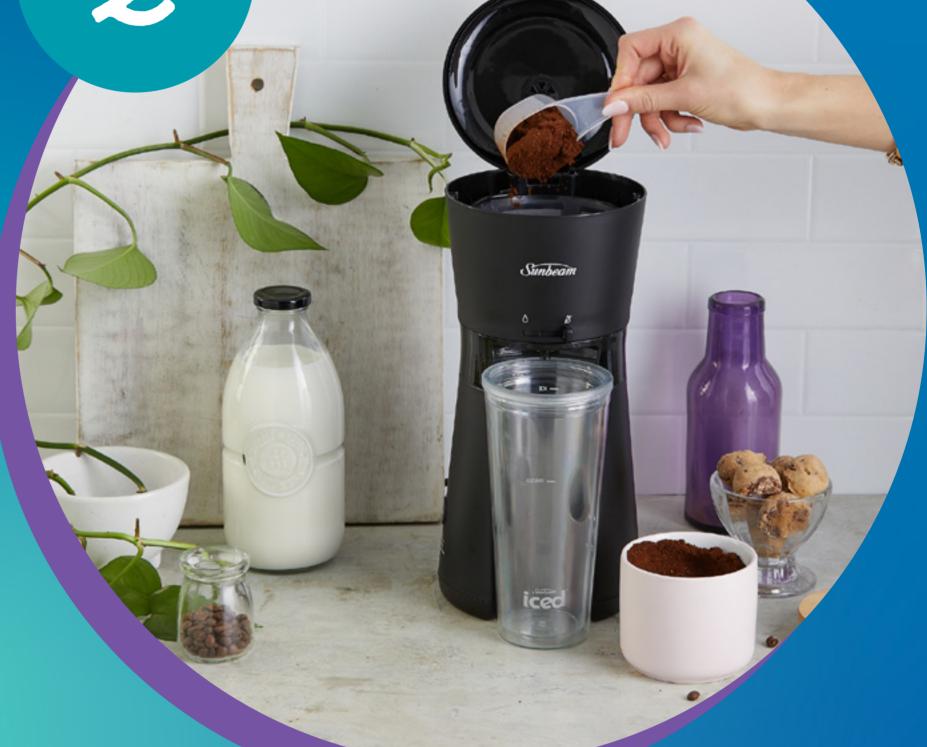

### Scoop in ground coffee

iced

iced

Sunbeam

COOL \*\*

### let's make it!

**1.** Add water and coffee grounds to the Sunbeam Iced Coffee Machine and switch on.

**2.** While the water is heating, fill the tumbler with ice to the indicated line. Brew hot coffee