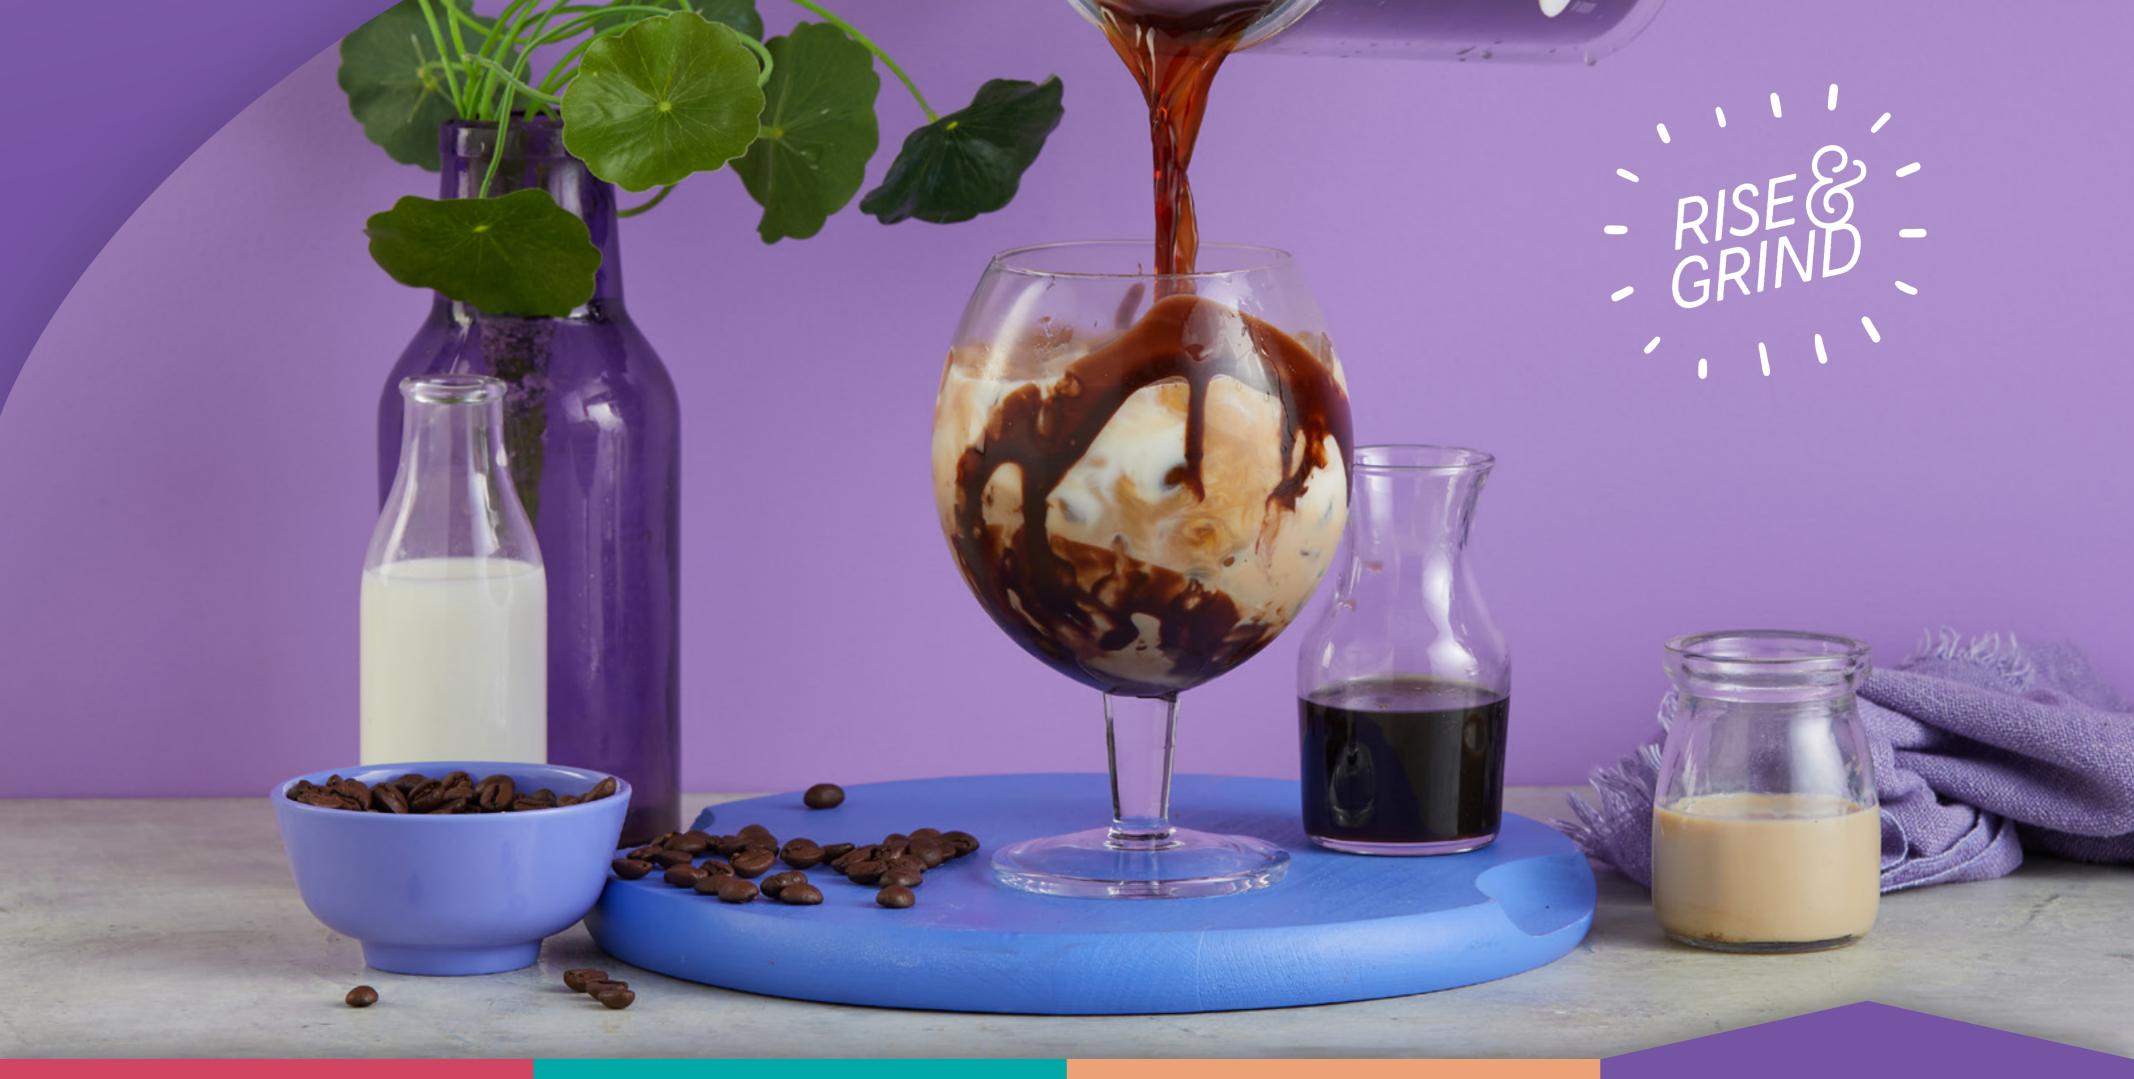

# led coffee your way!

LET'S MAKE iced coffee in 3 easy steps!

use the SCOOP for perfect amount of grounds

Fill tumbler with water to WATER line & pour into the reservoir

### let's make it!

**1.** Add water and coffee grounds to the Sunbeam Iced Coffee Machine and switch on.

**2.** While the water is heating, fill the tumbler with ice to the indicated line. Brew hot coffee