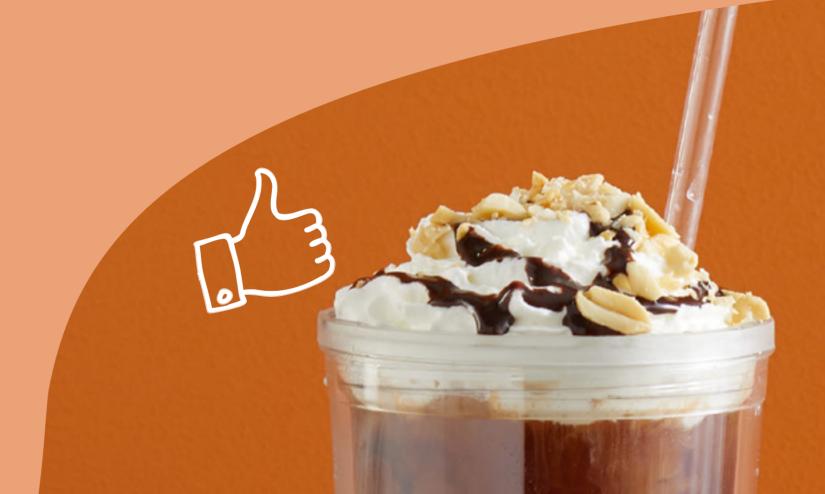

#### 1 scoop powdered peanut butter\*

2 tablespoons Nestlé Squeezy Caramel

### 2 scoops milk

Whipped cream, to serve

**Chocolate sauce** for drizzling

Finely chopped, or crushed peanuts to serve (optional)

Combine the powdered peanut butter, caramel and milk in the iced coffee tumbler. Stir well to combine. Fill the tumbler with ice to the indicated line and place under the Sunbeam **Iced Coffee Machine.** 

**3.** Brew hot coffee over ice. Top with whipped cream, chocolate sauce and peanuts.

Sunbeam

Ce

'Scoop' refers to the coffee scoop that comes in the box.

\*Powdered peanut butter is labelled as "PB2" in supermarkets and can be found in the health aisle of most leading supermarkets.