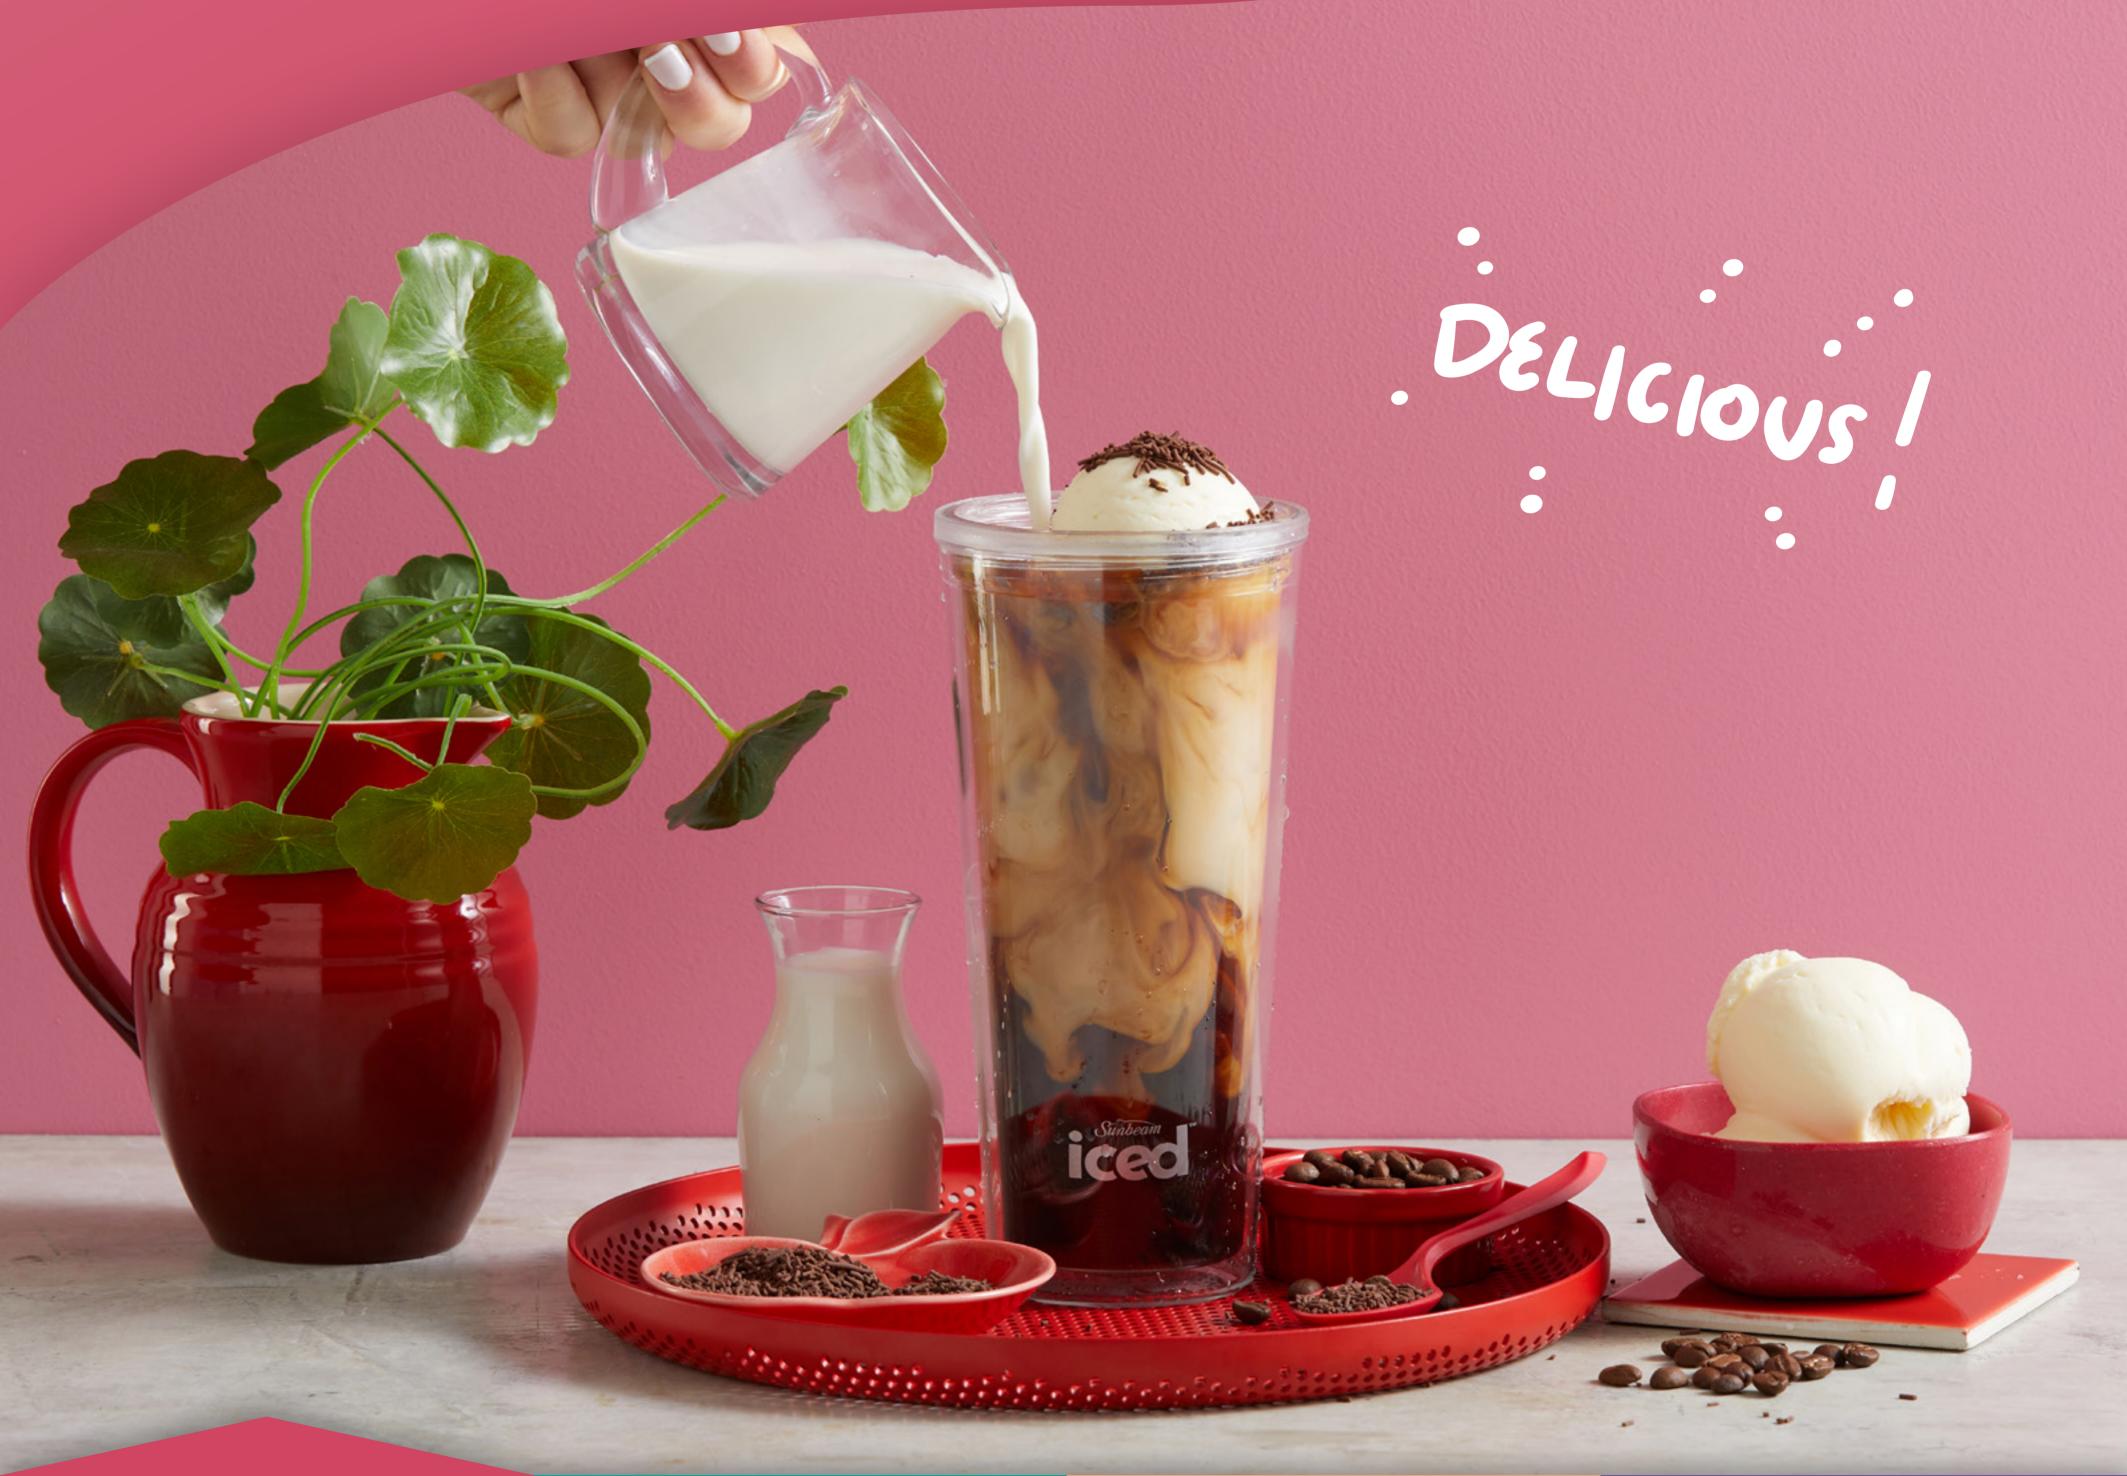

### let's make it!

**1.** Add water and coffee grounds to the Sunbeam Iced Coffee Machine and switch on.

**2.** While the water is heating, fill the tumbler with ice to the indicated line. Brew hot coffee

#### 2 scoops milk of choice

1 scoop vanilla ice-cream

#### **Chocolate sprinkles**

'Scoop' refers to the coffee scoop that comes in the box.

over the ice then pour in milk.

**3.** Top with a scoop of vanilla ice-cream and add the chocolate sprinkles. Enjoy!