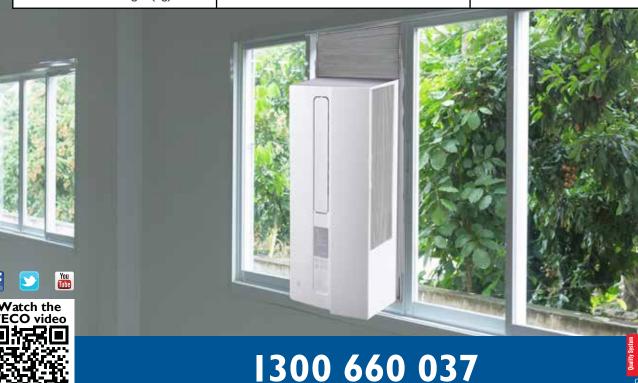

**Vertical Skinny** 

# BENEFITS

The latest addition to the TECO Home Appliance product range is the vertical skinny window air conditioner. One of the most versitile air conditioners due to the ability to install it in a sliding window. The included window kit makes it simple to fit to most horizontal sliding windows (from 90 to 145cm in height). A great solution for temporary accomodation, renting or permanent housing.

### Window Installation Kit

Convenient and flexible window kit included to ensure a snug fit to most horzontal sliding windows.

| Model                   |         | τνς26ΗνυναΗ          | TVS26CVUVAH          |
|-------------------------|---------|----------------------|----------------------|
| Capacity<br>(kW)        | Cooling | 2.64                 | 2.64                 |
|                         | Heating | 2.93                 | -                    |
| Moisture removal (L/H)  |         | 1.1                  | I                    |
| Air circulation (L/s)   |         | 102.7                | 108.3                |
| Noise Level dB(A)       |         | Indoor 59 Outdoor 65 | Indoor 59 Outdoor 65 |
| Dimensions (mm) (HxWxD) |         | 820 x 415 x 334      | 820 x 415 x 334      |
| Net/Gross weight (kg)   |         | 29/35                | 29/35                |