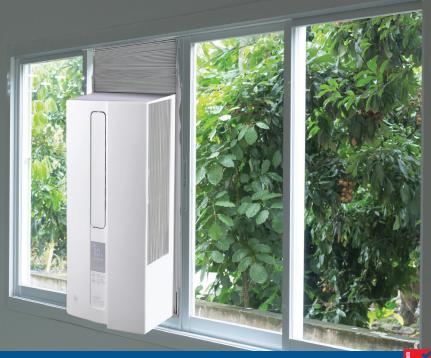

## **BENEFITS**

The latest addition to the TECO Home Appliance product range is the vertical skinny window air conditioner. One of the most versitile air conditioners due to the ability to install it in a sliding window. The included window kit makes it simple to fit to most horizontal sliding windows (from 90 to 145cm in height). A great solution for temporary accommodation, renting or permanent housing.

#### Window Installation Kit

Convenient and flexible window kit included to ensure a snug fit to most horzontal sliding windows.

| Model                   |         | TVS26HVUVAH     | TVS26CVUVAH     |
|-------------------------|---------|-----------------|-----------------|
| Capacity<br>(kW)        | Cooling | 2.64            | 2.64            |
|                         | Heating | 2.93            | -               |
| Moisture removal (L/H)  |         | 1.1             | I               |
| Air circulation (L/s)   |         | 102.7           | 108.3           |
| Dimensions (mm) (HxWxD) |         | 820 x 415 x 334 | 820 x 415 x 334 |
| Net/Gross weight (kg)   |         | 29/35           | 29/35           |