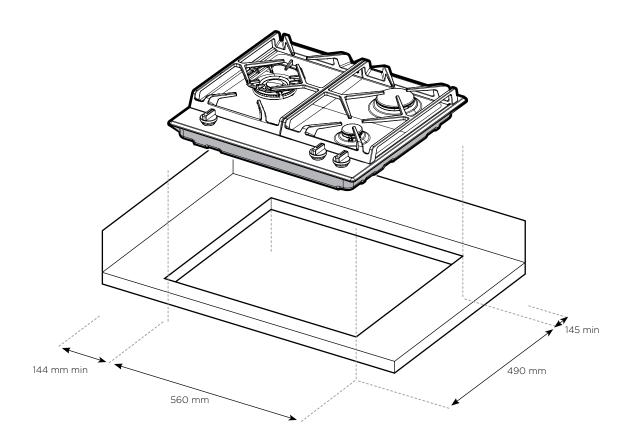

## 60cm gas cooktop

WHG638BC

NOTE: Distances shown to adjacent walls/surfaces are for the distance to a combustible surface. If the surface is not combustible the measurement can be smaller than that shown.

| Product (below bench) WxDxH (mm) | 600 x 530 x 50 |
|----------------------------------|----------------|
| Cut-out WxD (mm)                 | 560 x 490      |
| Gas supply location              | Left           |