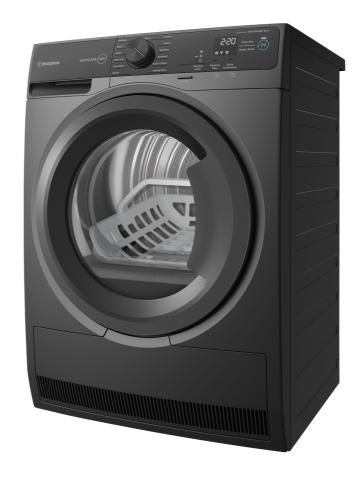

## WDH804N8SA

8kg EasyCare 700 series heat pump dryer. The innovative heat pump system with SenseDry technology ensures gentle drying, great performance and energy efficiency with a 7-star energy rating.

## **Features**

- SensorDry
- Easy to use rotary dial control
- Reverse tumbling action
- Delicates setting

Front Load Heat Pump Dryers WDH804N7WA

These dimensions are a guide only. All measurements are in millimetres (mm). For complete installation instructions, refer to the manual provided with produ