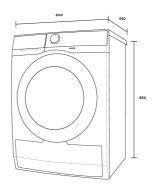

## **DIMENSIONS**

Total height (mm) - 850, Total width (mm) - 600, Total depth (mm) - 662