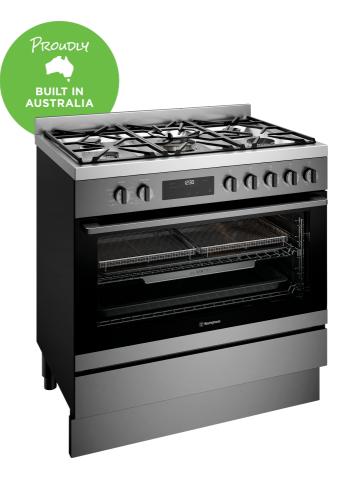

# **WFE9516DD**

90cm dual fuel freestanding oven with 5 burner gas cooktop, multi-function 8 oven, AirFry, 125L gross capacity, and 19 mj/h wok burner with Hob2Hood.

## **Features**

- AirFry
- Fast Heat Up
- Twin Fan System
- Telescopic runners
- Large 125L gross oven capacity
- High powered, intense 19 MJ/h wok burner
- Hob2Hood
- Dual Valve Control
- Digital Programmable timer
- Cooler touch door
- Cast iron trivets
- Triple glazed oven door glass
- Handy storage compartment
- Dark Stainless Steel Finish
- Clip-on plinth included
- LP Conversion Kit