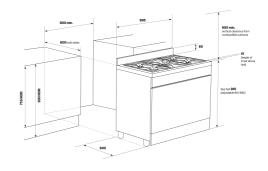

#### 90cm freestanding cooke

WFE9515SD, WFE9516DD, WFEP9717DD

IMPORTANT

These dimensions are a guide only. All measurements are in millimetres (mm).

## **Product Dimension**

Total height (mm) - 910, Total width (mm) - 895, Total depth (mm) - 600

# Flush fit cut out

Flush fit cut out height (mm) - 900, Flush fit cut out width (mm) - 900, Flush fit cut out depth (mm) - 600