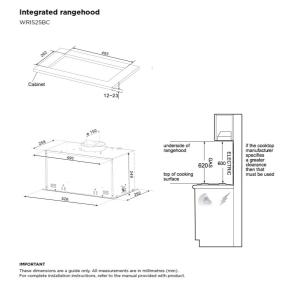

## **Dimensions**

Total product height (mm) - 249, Total product width (mm) - 526, Total product depth (mm) - 292, Diameter of ducting (mm) - 150, Minimum installation height from cooking surface Gas (mm) - 620, Minimum installation height from cooking surface Electric (mm) - 600, Cut out width (mm) - 493, Cut out depth (mm) - 262