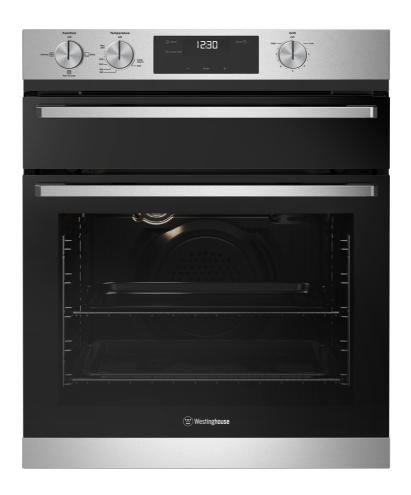

# **WVG6555SD**

60cm multi-function 3 stainless steel underbench fan forced gas oven with separate grill, programmable timer, knob controls and 80L gross capacity. LP conversion kit included.

#### **Features**

- Handy separate grilling compartment
- Programmable timer
- Knob control
- Easy guide side racks
- Cooler to Touch Doors
- 80L gross capacity oven
- Fingerprint resistant stainless steel
- LP conversion kit included (must be installed by licensed tradesman)

#### Included accessories:

grill/oven pan,2 x chromed wire shelf,baking tray,side racks,anti splatter grill insert,grill grabber