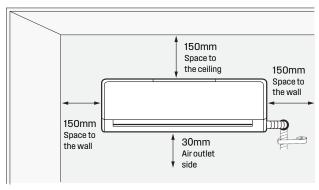

## **IMPORTANT**

These dimensions are a guide only. All measurements are in millimetres (mm). For complete installation instructions, refer to the manual provided with product.

 $@\ 2024\ Electrolux\ Home\ Products\ Pty\ Ltd.\ ABN\ 51\ 004\ 762\ 341.\ WHS\_DIM\_WSD27HWA\_Jan24$