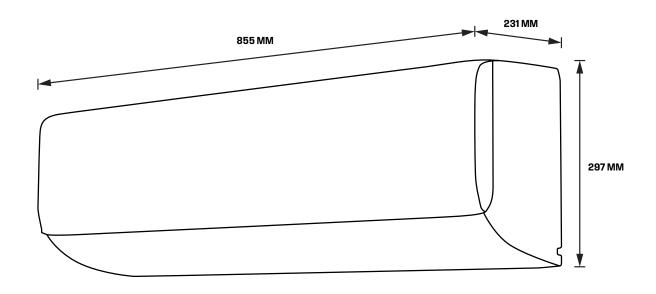

## Minimum clearance for installation

| WSD27HWA                 | Total width (W) | Total depth (D) | Max height (H) |
|--------------------------|-----------------|-----------------|----------------|
| Internal unit dimensions | 855             | 231             | 297            |
| Outdoor unit dimensions  | 805             | 330             | 554            |