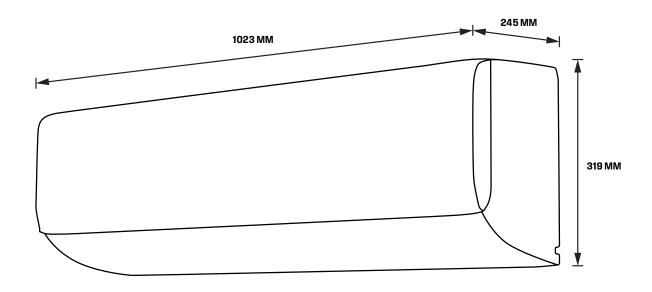

## Minimum clearance for installation

| WSD36HWA                 | Total width (W) | Total depth (D) | Max height (H) |
|--------------------------|-----------------|-----------------|----------------|
| Internal unit dimensions | 1023            | 245             | 319            |
| Outdoor unit dimensions  | 890             | 342             | 673            |