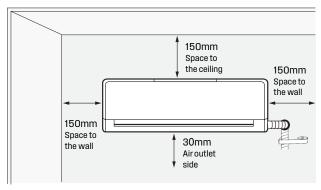

## **IMPORTANT**

These dimensions are a guide only. All measurements are in millimetres (mm). For complete installation instructions, refer to the manual provided with product.

 $@\ 2024\ Electrolux\ Home\ Products\ Pty\ Ltd.\ ABN\ 51\ 004\ 762\ 341.\ WHS\_DIM\_WSD36HWA\_Jan24$