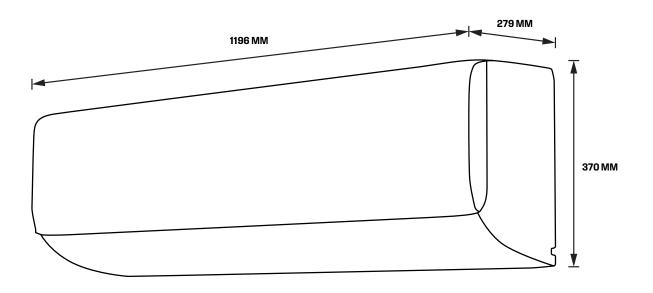

## Minimum clearance for installation

| WSD51HWA and WSD73HWA    | Total width (W) | Total depth (D) | Max height (H) |
|--------------------------|-----------------|-----------------|----------------|
| Internal unit dimensions | 1196            | 279             | 370            |
| Outdoor unit dimensions  | 890             | 342             | 673            |

## IMPORTANT

These dimensions are a guide only. All measurements are in millimetres (mm). For complete installation instructions, refer to the manual provided with product.

© 2024 Electrolux Home Products Pty Ltd. ABN 51 004 762 341. WHS\_DIM\_WSD51HWA\_WSD73HWA\_Jan24