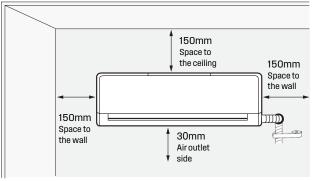

## Minimum clearance for installation

| WSD51HWA and WSD73HWA    | Total width (W) | Total depth (D) | Max height (H) |
|--------------------------|-----------------|-----------------|----------------|
| Internal unit dimensions | 1196            | 279             | 370            |
| Outdoor unit dimensions  | 890             | 342             | 673            |

## IMPORTANT

These dimensions are a guide only. All measurements are in millimetres (mm). For complete installation instructions, refer to the manual provided with product.

© 2024 Electrolux Home Products Pty Ltd. ABN 51 004 762 341. WHS\_DIM\_WSD51HWA\_WSD73HWA\_Jan24