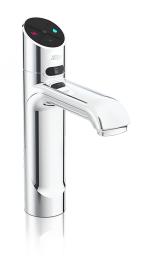

## HYDROTAP G5 BA CLASSIC PLUS CHROME

**BOILING** 

**AMBIENT** 

**FILTERED** 

## Order Code H55785Z00AU

Zip HydroTap Classic Plus Boiling, Ambient Filtered water features simple, intuitive controls including continuous flow to fill bottles, Boiling water safety lock, and SteriTouch® antimicrobial protection impregnated within the new Classic Plus touch-pad for enhanced hygiene. The water system features a single under bench command centre including full colour interactive touch screen display with pin code protection and customisable settings including 2 boiling water safety modes, 3 energy saving modes including ON/OFF timers and sensor activated 'sleep when it's dark', SteriTouch® antimicrobial protection impregnated into key water paths for enhanced hygiene, and 0.2 micron water filtration.

| Тар                          | Zip HydroTap CLASSIC PLUS Tap (Chrome)                         |
|------------------------------|----------------------------------------------------------------|
| Water Pressure               | Min 170kPa - Max 700kPa                                        |
| Water Connection             | 1/2" BSP (G1/2)                                                |
| Water Supply<br>Requirements | Cold                                                           |
| Water Valves                 | Integrated 500kPa Pressure limiting valve and Dual Check Valve |
| Power Rating                 | 1.35kW 220-240V 50Hz                                           |
| Power Supply                 | 1 x 10 Amp socket outlet                                       |
| Dimensions                   | W280mm x D313mm x H333mm                                       |
| Product Approvals            | WaterMark, RCM                                                 |