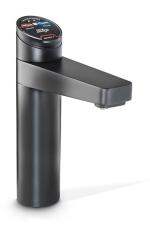

## HYDROTAP G5 BCS ELITE MATTE BLACK

**BOILING** 

CHILLED

**SPARKLING** 

**FILTERED** 

| Тар                          | Zip HydroTap Design Range ELITE Tap (Matte Black)                              |
|------------------------------|--------------------------------------------------------------------------------|
| Water Pressure               | Min 250kPa - Max 700kPa                                                        |
| Water Connection             | 1/2" BSP (G1/2)                                                                |
| Water Supply<br>Requirements | Cold                                                                           |
| Water Valves                 | Integrated 500kPa Pressure limiting valve and Dual Check Valve                 |
| Power Rating                 | 1.53kW 220-240V 50Hz                                                           |
| Power Supply                 | 1 x 10 Amp socket outlet                                                       |
| Dimensions                   | W339mm x D460mm x H333mm                                                       |
| Product Approvals            | WaterMark, RCM, ARC                                                            |
| Warranty                     | 5 years (appliance warranty 36 months plus additional 24 months tank warranty) |