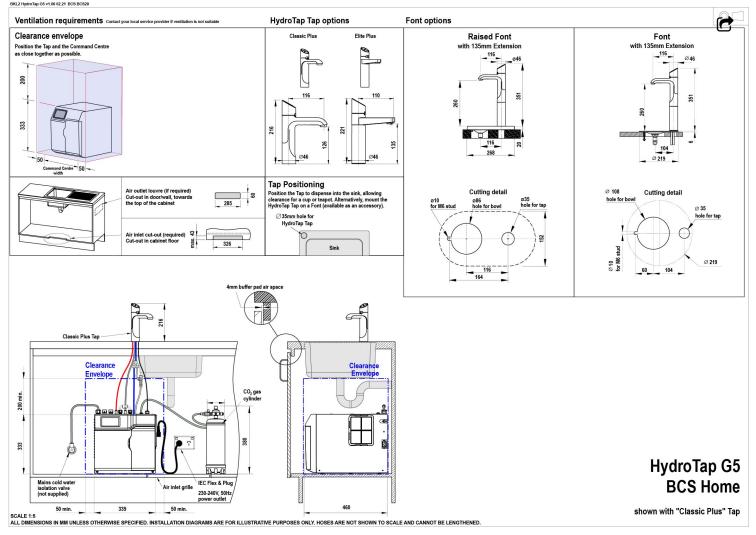

## Installation Requirements

'1. Installation and connection of your Zip HydroTap must be carried out by a qualified person, observing national and local regulations.2. You will require suitable mains electrical and drinking water connections, plus waste water drainage all within 1.5 metres of the product.3. HydroTap is air-cooled so discrete cabinetry cut-outs are required for ventilation.4. Installation on most bench tops is straightforward however some stone bench tops may require a specialised cutting service.5. If you live in a hard water area, we recommend installation of a Zip scale filtration kit.6. Installation by Zip Professional Service can be arranged with a phone call or through www.zipwater.com'

## Installation Detail