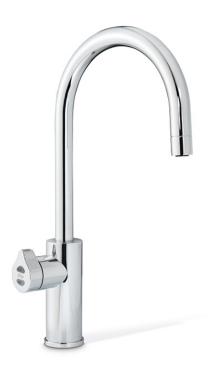

## HYDROTAP G5 BC ARC CHROME

**BOILING** 

**CHILLED** 

**FILTERED** 

## Order Code H52784Z00AU

Zip HydroTap Design Range Boiling, Chilled, Filtered water system features a single under bench command centre including full colour interactive touch screen display with pin code protection and customisable settings including boiling water safety mode, 3 energy saving modes including ON/OFF timers and 2 hour sleep mode, 'Quiet' mode with automated intelligent fan speed adjustment, SteriTouch® antimicrobial protection impregnated into key water paths for enhanced hygiene, 100% water efficient air cooled technology, and 0.2 micron water filtration.

| Manufacturing Code | H52784Z00AU |
|--------------------|-------------|
| Capacity           | Residential |

| Тар                       | Zip HydroTap Design Range ARC Tap (Chrome)                                     |
|---------------------------|--------------------------------------------------------------------------------|
| Water Pressure            | Min 170kPa - Max 700kPa                                                        |
| Water Connection          | 1/2" BSP (G1/2)                                                                |
| Water Supply Requirements | Cold                                                                           |
| Water Valves              | Integrated 500kPa Pressure limiting valve and Dual Check Valve                 |
| Power Rating              | 1.44kW 220-240V 50Hz                                                           |
| Power Supply              | 1 x 10 Amp socket outlet                                                       |
| Dimensions                | W280mm x D455mm x H333mm                                                       |
| Product Approvals         | WaterMark, RCM, ARC                                                            |
| Warranty                  | 5 years (appliance warranty 36 months plus additional 24 months tank warranty) |
|                           |                                                                                |