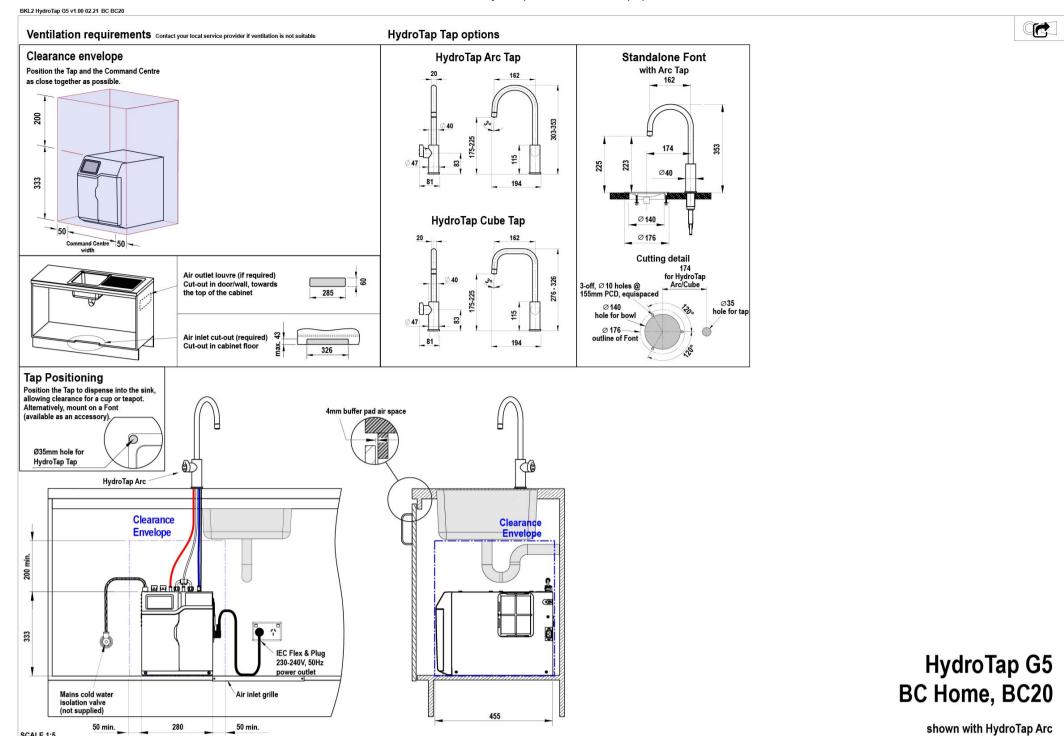

## Installation Requirements

'1. Installation and connection of your Zip HydroTap must be carried out by a qualified person, observing national and local regulations.2. You will require suitable mains electrical and drinking water connections, plus waste water drainage all within 1.5 metres of the product.3. HydroTap is air-cooled so discrete cabinetry cut-outs are required for ventilation.4. Installation on most bench tops is straightforward however some stone bench tops may require a specialised cutting service.5. If you live in a hard water area, we recommend installation of a Zip scale filtration kit.6. Installation by Zip Professional Service can be arranged with a phone call or through www.zipwater.com'

Installation Detail

ALL DIMENSIONS IN MM UNLESS OTHERWISE SPECIFIED. INSTALLATION DIAGRAMS ARE FOR ILLUSTRATIVE PURPOSES ONLY. HOSES ARE NOT SHOWN TO SCALE AND CANNOT BE LENGTHENED.