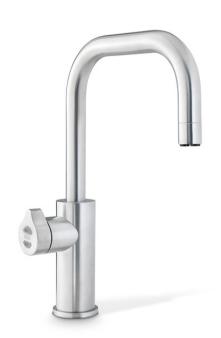

## HYDROTAP G5 BC CUBE BRUSHED CHROME

**BOILING** 

**CHILLED** 

**FILTERED** 

## Order Code H53784Z01AU

Zip HydroTap Design Range Boiling, Chilled, Filtered water system features a single under bench command centre including full colour interactive touch screen display with pin code protection and customisable settings including boiling water safety mode, 3 energy saving modes including ON/OFF timers and 2 hour sleep mode, 'Quiet' mode with automated intelligent fan speed adjustment, SteriTouch® antimicrobial protection impregnated into key water paths for enhanced hygiene, 100% water efficient air cooled technology, and 0.2 micron water filtration.

| Manufacturing Code | H53784Z01AU |
|--------------------|-------------|
| Capacity           | Residential |

| Тар                       | Zip HydroTap Design Range CUBE Tap (Brushed Chrome)                            |
|---------------------------|--------------------------------------------------------------------------------|
| Water Pressure            | Min 170kPa - Max 700kPa                                                        |
| Water Connection          | 1/2" BSP (G1/2)                                                                |
| Water Supply Requirements | Cold                                                                           |
| Water Valves              | Integrated 500kPa Pressure limiting valve and Dual Check Valve                 |
| Power Rating              | 1.44kW 220-240V 50Hz                                                           |
| Power Supply              | 1 x 10 Amp socket outlet                                                       |
| Dimensions                | W280mm x D455mm x H333mm                                                       |
| Product Approvals         | WaterMark, RCM, ARC                                                            |
| Warranty                  | 5 years (appliance warranty 36 months plus additional 24 months tank warranty) |
|                           |                                                                                |