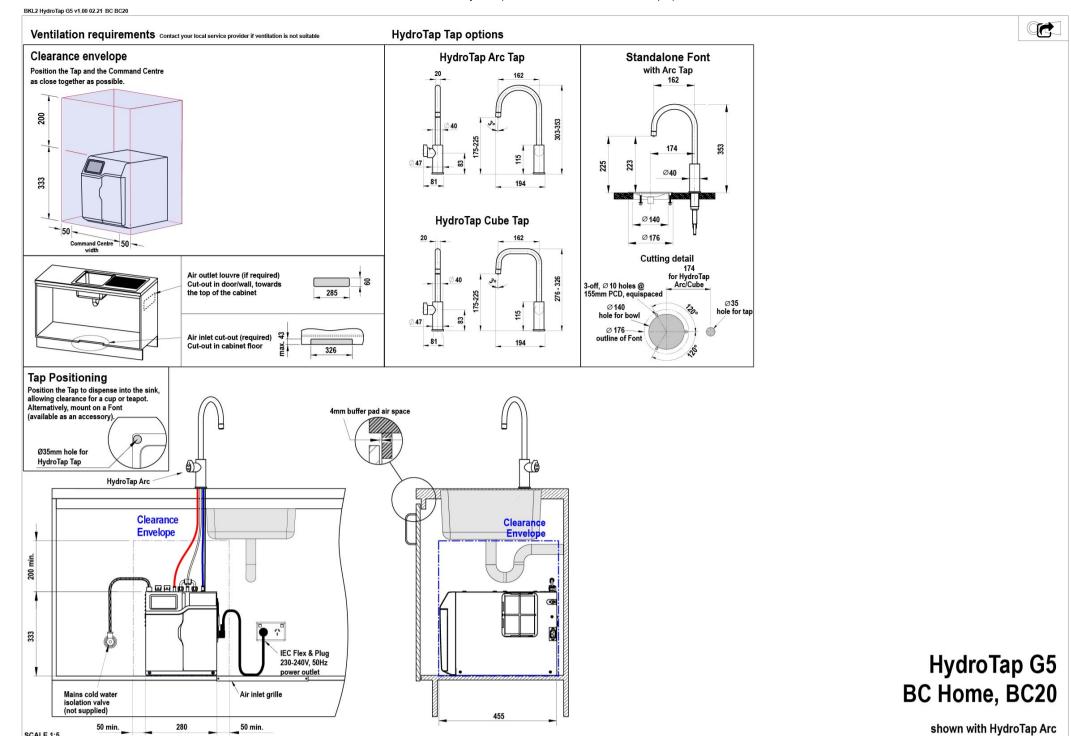

## Installation Requirements

'1. Installation and connection of your Zip HydroTap must be carried out by a qualified person, observing national and local regulations.2. You will require suitable mains electrical and drinking water connections, plus waste water drainage all within 1.5 metres of the product.3. HydroTap is air-cooled so discrete cabinetry cut-outs are required for ventilation.4. Installation on most bench tops is straightforward however some stone bench tops may require a specialised cutting service.5. If you live in a hard water area, we recommend installation of a Zip scale filtration kit.6. Installation by Zip Professional Service can be arranged with a phone call or through www.zipwater.com'

Installation Detail

ALL DIMENSIONS IN MM UNLESS OTHERWISE SPECIFIED. INSTALLATION DIAGRAMS ARE FOR ILLUSTRATIVE PURPOSES ONLY. HOSES ARE NOT SHOWN TO SCALE AND CANNOT BE LENGTHENED.