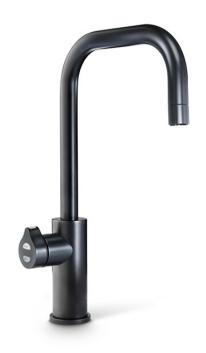

## HYDROTAP G5 BC CUBE MATTE BLACK

**BOILING** 

**CHILLED** 

**FILTERED** 

## Order Code H53784Z03AU

Zip HydroTap Design Range Boiling, Chilled, Filtered water system features a single under bench command centre including full colour interactive touch screen display with pin code protection and customisable settings including boiling water safety mode, 3 energy saving modes including ON/OFF timers and 2 hour sleep mode, 'Quiet' mode with automated intelligent fan speed adjustment, SteriTouch® antimicrobial protection impregnated into key water paths for enhanced hygiene, 100% water efficient air cooled technology, and 0.2 micron water filtration.

| Manufacturing Code | H53784Z03AU |
|--------------------|-------------|
| Capacity           | Residential |

| Тар                       | Zip HydroTap Design Range CUBE Tap (Matte Black)                               |
|---------------------------|--------------------------------------------------------------------------------|
| Water Pressure            | Min 170kPa - Max 700kPa                                                        |
| Water Connection          | 1/2" BSP (G1/2)                                                                |
| Water Supply Requirements | Cold                                                                           |
| Water Valves              | Integrated 500kPa Pressure limiting valve and Dual Check Valve                 |
| Power Rating              | 1.44kW 220-240V 50Hz                                                           |
| Power Supply              | 1 x 10 Amp socket outlet                                                       |
| Dimensions                | W280mm x D455mm x H333mm                                                       |
| Product Approvals         | WaterMark, RCM, ARC                                                            |
| Warranty                  | 5 years (appliance warranty 36 months plus additional 24 months tank warranty) |
|                           |                                                                                |