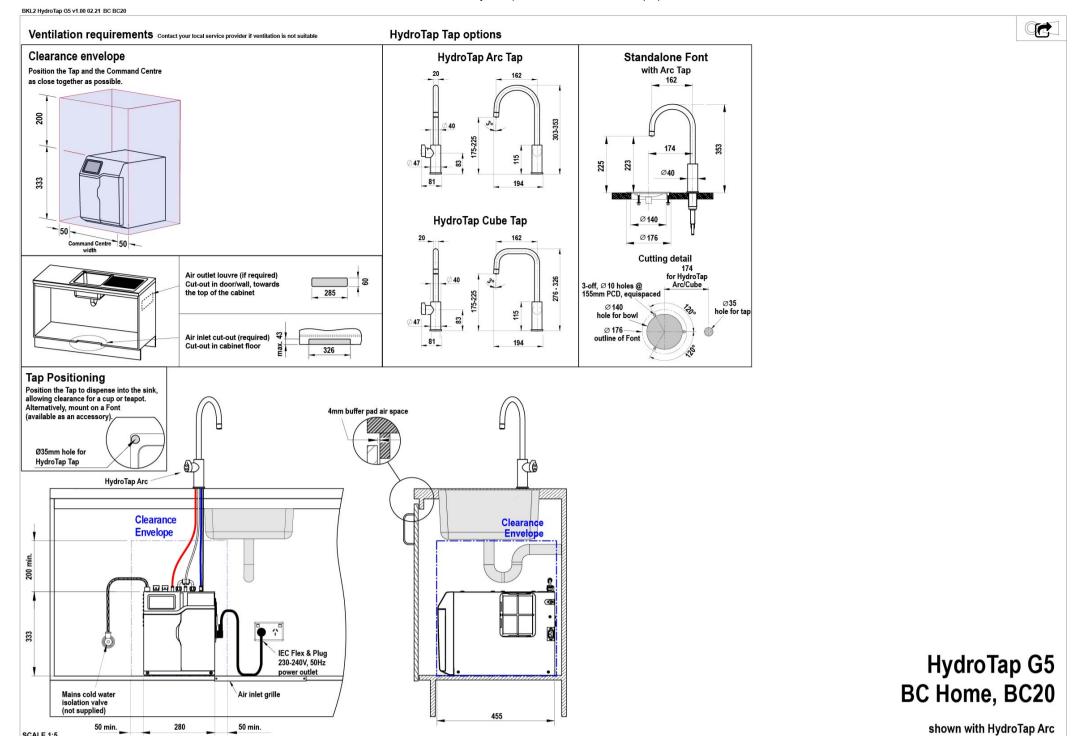

## Installation Requirements

'1. Installation and connection of your Zip HydroTap must be carried out by a qualified person, observing national and local regulations.2. You will require suitable mains electrical and drinking water connections, plus waste water drainage all within 1.5 metres of the product.3. HydroTap is air-cooled so discrete cabinetry cut-outs are required for ventilation.4. Installation on most bench tops is straightforward however some stone bench tops may require a specialised cutting service.5. If you live in a hard water area, we recommend installation of a Zip scale filtration kit.6. Installation by Zip Professional Service can be arranged with a phone call or through www.zipwater.com'

Installation Detail

ALL DIMENSIONS IN MM UNLESS OTHERWISE SPECIFIED. INSTALLATION DIAGRAMS ARE FOR ILLUSTRATIVE PURPOSES ONLY. HOSES ARE NOT SHOWN TO SCALE AND CANNOT BE LENGTHENED.