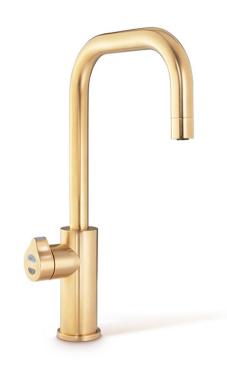

## HYDROTAP G5 BC CUBE BRUSHED GOLD

**BOILING** 

**CHILLED** 

**FILTERED** 

## Order Code H53784Z07AU

Zip HydroTap Design Range Boiling, Chilled, Filtered water system features a single under bench command centre including full colour interactive touch screen display with pin code protection and customisable settings including boiling water safety mode, 3 energy saving modes including ON/OFF timers and 2 hour sleep mode, 'Quiet' mode with automated intelligent fan speed adjustment, SteriTouch® antimicrobial protection impregnated into key water paths for enhanced hygiene, 100% water efficient air cooled technology, and 0.2 micron water filtration.

| Manufacturing Code | H53784Z07AU |
|--------------------|-------------|
| Capacity           | Residential |

| Тар                       | Zip HydroTap Design Range CUBE Tap (Brushed Gold)                              |
|---------------------------|--------------------------------------------------------------------------------|
| Water Pressure            | Min 170kPa - Max 700kPa                                                        |
| Water Connection          | 1/2" BSP (G1/2)                                                                |
| Water Supply Requirements | Cold                                                                           |
| Water Valves              | Integrated 500kPa Pressure limiting valve and Dual Check Valve                 |
| Power Rating              | 1.44kW 220-240V 50Hz                                                           |
| Power Supply              | 1 x 10 Amp socket outlet                                                       |
| Dimensions                | W280mm x D455mm x H333mm                                                       |
| Product Approvals         | WaterMark, RCM, ARC                                                            |
| Warranty                  | 5 years (appliance warranty 36 months plus additional 24 months tank warranty) |
|                           |                                                                                |