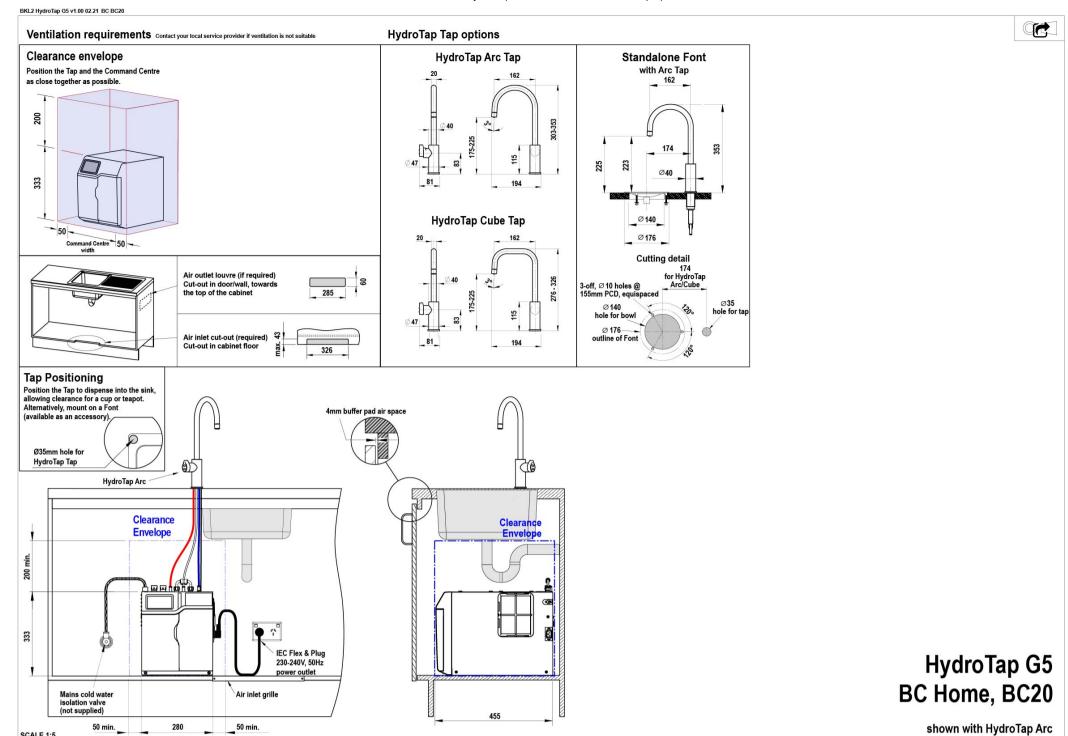

## Installation Requirements

'1. Installation and connection of your Zip HydroTap must be carried out by a qualified person, observing national and local regulations.2. You will require suitable mains electrical and drinking water connections, plus waste water drainage all within 1.5 metres of the product.3. HydroTap is air-cooled so discrete cabinetry cut-outs are required for ventilation.4. Installation on most bench tops is straightforward however some stone bench tops may require a specialised cutting service.5. If you live in a hard water area, we recommend installation of a Zip scale filtration kit.6. Installation by Zip Professional Service can be arranged with a phone call or through www.zipwater.com'

Installation Detail

ALL DIMENSIONS IN MM UNLESS OTHERWISE SPECIFIED. INSTALLATION DIAGRAMS ARE FOR ILLUSTRATIVE PURPOSES ONLY. HOSES ARE NOT SHOWN TO SCALE AND CANNOT BE LENGTHENED.