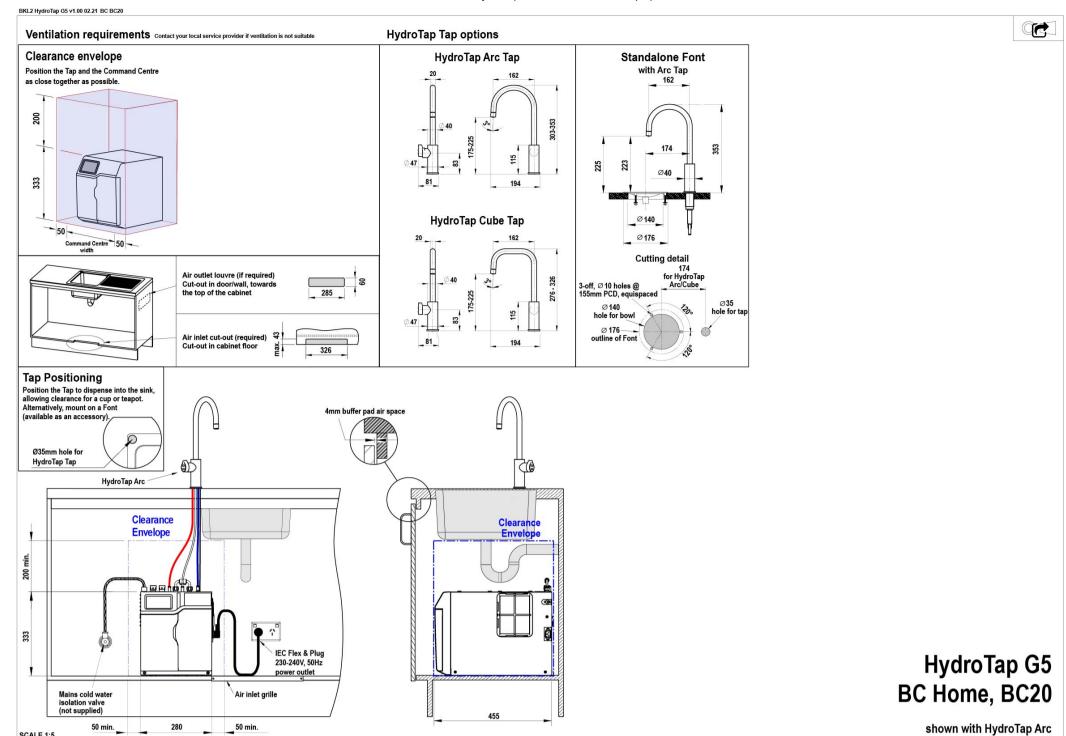

## Installation Requirements

'1. Installation and connection of your Zip HydroTap must be carried out by a qualified person, observing national and local regulations.2. You will require suitable mains electrical and drinking water connections, plus waste water drainage all within 1.5 metres of the product.3. HydroTap is air-cooled so discrete cabinetry cut-outs are required for ventilation.4. Installation on most bench tops is straightforward however some stone bench tops may require a specialised cutting service.5. If you live in a hard water area, we recommend installation of a Zip scale filtration kit.6. Installation by Zip Professional Service can be arranged with a phone call or through www.zipwater.com'

Installation Detail

ALL DIMENSIONS IN MM UNLESS OTHERWISE SPECIFIED. INSTALLATION DIAGRAMS ARE FOR ILLUSTRATIVE PURPOSES ONLY. HOSES ARE NOT SHOWN TO SCALE AND CANNOT BE LENGTHENED.