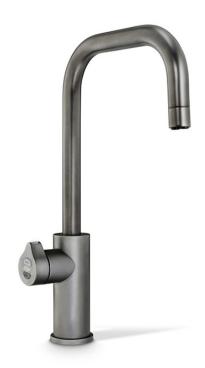

## HYDROTAP G5 BC CUBE GUNMETAL

**BOILING** 

**CHILLED** 

**FILTERED** 

## Order Code H53784Z09AU

Zip HydroTap Design Range Boiling, Chilled, Filtered water system features a single under bench command centre including full colour interactive touch screen display with pin code protection and customisable settings including boiling water safety mode, 3 energy saving modes including ON/OFF timers and 2 hour sleep mode, 'Quiet' mode with automated intelligent fan speed adjustment, SteriTouch® antimicrobial protection impregnated into key water paths for enhanced hygiene, 100% water efficient air cooled technology, and 0.2 micron water filtration.

| Manufacturing Code | H53784Z09AU |
|--------------------|-------------|
| Capacity           | Residential |

| Тар                       | Zip HydroTap Design Range CUBE Tap (Gunmetal)                                  |
|---------------------------|--------------------------------------------------------------------------------|
| Water Pressure            | Min 170kPa - Max 700kPa                                                        |
| Water Connection          | 1/2" BSP (G1/2)                                                                |
| Water Supply Requirements | Cold                                                                           |
| Water Valves              | Integrated 500kPa Pressure limiting valve and Dual Check Valve                 |
| Power Rating              | 1.44kW 220-240V 50Hz                                                           |
| Power Supply              | 1 x 10 Amp socket outlet                                                       |
| Dimensions                | W280mm x D455mm x H333mm                                                       |
| Product Approvals         | WaterMark, RCM, ARC                                                            |
| Warranty                  | 5 years (appliance warranty 36 months plus additional 24 months tank warranty) |
|                           |                                                                                |