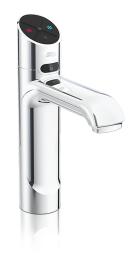

## HYDROTAP G5 BC CLASSIC PLUS CHROME

**BOILING** 

**CHILLED** 

**FILTERED** 

## Order Code H55784Z00AU

Zip HydroTap Classic Plus Boiling, Chilled, Filtered water features simple, intuitive controls including continuous flow to fill bottles, Boiling water safety lock, and SteriTouch® antimicrobial protection impregnated within the new Classic Plus touch-pad for enhanced hygiene. The water system features a single under bench command centre including full colour interactive touch screen display with pin code protection and customisable settings including 2 boiling water safety modes, 3 energy saving modes including ON/OFF timers and sensor activated 'sleep when it's dark', 'Quiet' mode with automated intelligent fan speed adjustment, SteriTouch® antimicrobial protection impregnated into key water paths for enhanced hygiene, 100% water efficient air cooled technology, and 0.2 micron water filtration.