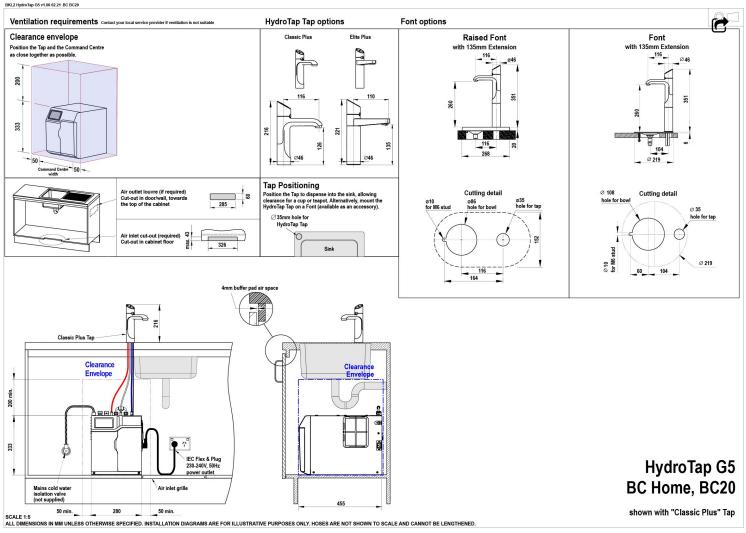

## Installation Requirements

'1. Installation and connection of your Zip HydroTap must be carried out by a qualified person, observing national and local regulations.2. You will require suitable mains electrical and drinking water connections, plus waste water drainage all within 1.5 metres of the product.3. HydroTap is air-cooled so discrete cabinetry cut-outs are required for ventilation.4. Installation on most bench tops is straightforward however some stone bench tops may require a specialised cutting service.5. If you live in a hard water area, we recommend installation of a Zip scale filtration kit.6. Installation by Zip Professional Service can be arranged with a phone call or through www.zipwater.com'

## Installation Detail