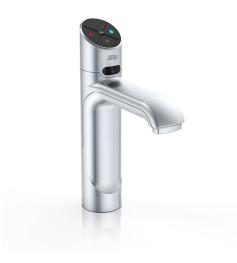

## HYDROTAP G5 BA CLASSIC PLUS BRUSHED CHROME

**BOILING** 

**AMBIENT** 

**FILTERED** 

## Order Code H55785Z01AU

Zip HydroTap Classic Plus Boiling, Ambient Filtered water features simple, intuitive controls including continuous flow to fill bottles, Boiling water safety lock, and SteriTouch® antimicrobial protection impregnated within the new Classic Plus touch-pad for enhanced hygiene. The water system features a single under bench command centre including full colour interactive touch screen display with pin code protection and customisable settings including 2 boiling water safety modes, 3 energy saving modes including ON/OFF timers and sensor activated 'sleep when it's dark', SteriTouch® antimicrobial protection impregnated into key water paths for enhanced hygiene, and 0.2 micron water filtration.