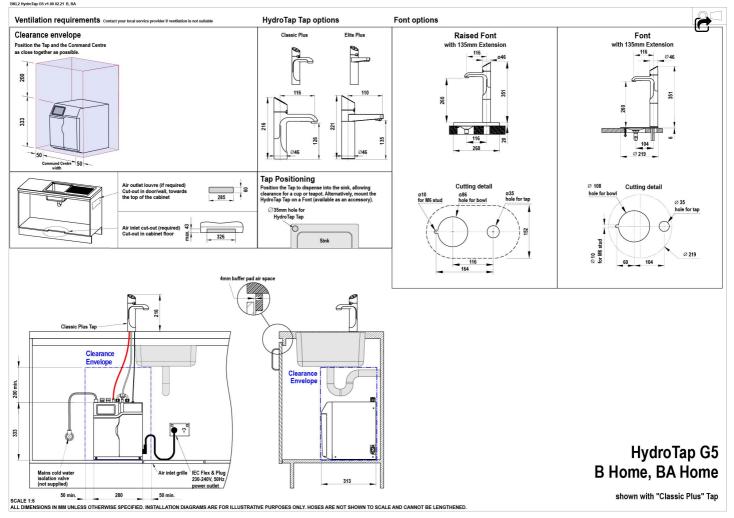

## Installation Requirements

'1. Installation and connection of your Zip HydroTap must be carried out by a qualified person, observing national and local regulations.2. You will require suitable mains electrical and drinking water connections, plus waste water drainage all within 1.5 metres of the product.3. HydroTap is air-cooled so discrete cabinetry cut-outs are required for ventilation.4. Installation on most bench tops is straightforward however some stone bench tops may require a specialised cutting service.5. If you live in a hard water area, we recommend installation of a Zip scale filtration kit.6. Installation by Zip Professional Service can be arranged with a phone call or through www.zipwater.com'

## Installation Detail