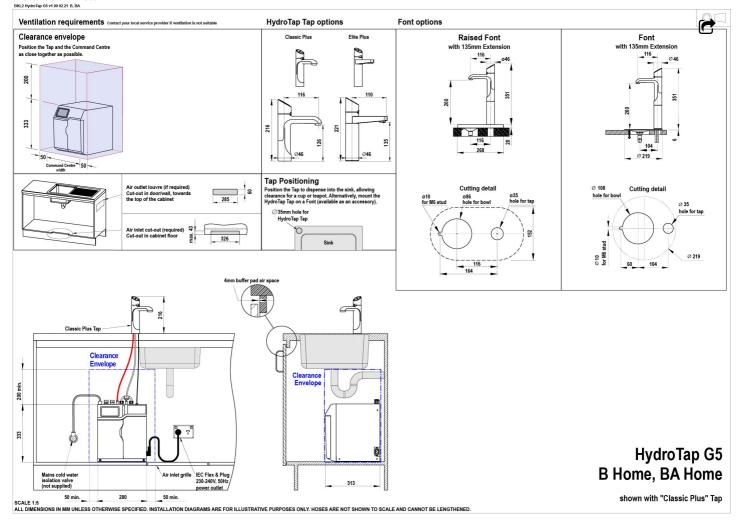

## Installation Requirements

'1. Installation and connection of your Zip HydroTap must be carried out by a qualified person, observing national and local regulations.2. You will require suitable mains electrical and drinking water connections, plus waste water drainage all within 1.5 metres of the product.3. HydroTap is air-cooled so discrete cabinetry cut-outs are required for ventilation.4. Installation on most bench tops is straightforward however some stone bench tops may require a specialised cutting service.5. If you live in a hard water area, we recommend installation of a Zip scale filtration kit.6. Installation by Zip Professional Service can be arranged with a phone call or through www.zipwater.com'

## Installation Detail