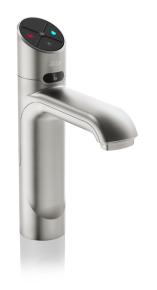

## HYDROTAP G5 BA CLASSIC PLUS GUNMETAL

**BOILING** 

**AMBIENT** 

**FILTERED** 

## Order Code H55785Z09AU

Zip HydroTap Classic Plus Boiling, Ambient Filtered water features simple, intuitive controls including continuous flow to fill bottles, Boiling water safety lock, and SteriTouch® antimicrobial protection impregnated within the new Classic Plus touch-pad for enhanced hygiene. The water system features a single under bench command centre including full colour interactive touch screen display with pin code protection and customisable settings including 2 boiling water safety modes, 3 energy saving modes including ON/OFF timers and sensor activated 'sleep when it's dark', SteriTouch® antimicrobial protection impregnated into key water paths for enhanced hygiene, and 0.2 micron water filtration.