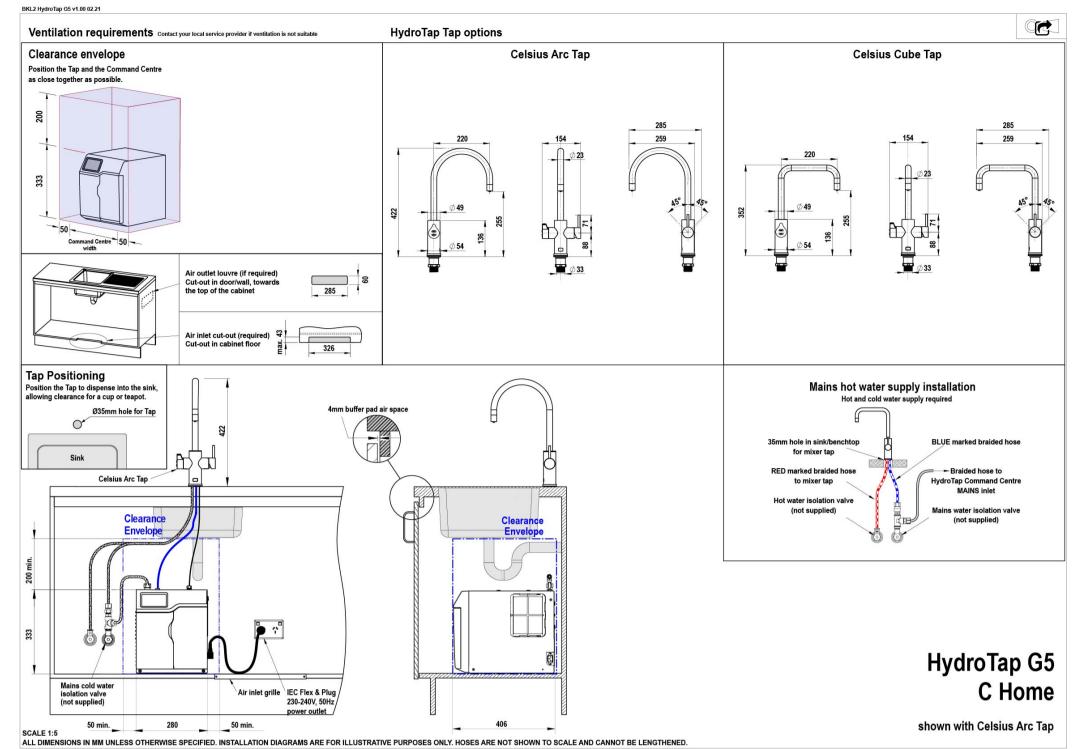

## Installation Requirements

'1. Installation and connection of your Zip HydroTap must be carried out by a qualified person, observing national and local regulations.2. You will require suitable mains electrical and drinking water connections, plus waste water drainage all within 1.5 metres of the product.3. HydroTap is air-cooled so discrete cabinetry cut-outs are required for ventilation.4. Installation on most bench tops is straightforward however some stone bench tops may require a specialised cutting service.5. If you live in a hard water area, we recommend installation of a Zip scale filtration kit.6. Installation by Zip Professional Service can be arranged with a phone call or through www.zipwater.com'

Installation Detail