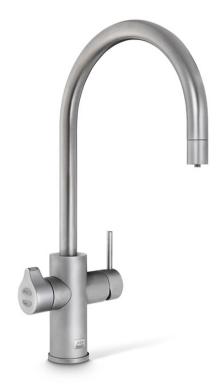

## HYDROTAP G5 CHA CELSIUS ARC GUNMETAL

**CHILLED** 

**HOT & AMBIENT** 

FILTERED

UNFILTERED

## Order Code H58788Z09AU

Zip HydroTap Design Range CELSIUS Chilled Filtered water, plus Hot and Cold washing up water from a single tap. The system features a single under bench command centre including full colour interactive touch screen display with pin code protection and customisable settings including 3 energy saving modes including ON/OFF timers and 2 hour sleep mode, 'Quiet' mode with automated intelligent fan speed adjustment, SteriTouch® antimicrobial protection impregnated into key water paths for enhanced hygiene, 100% water efficient air cooled technology, and 0.2 micron water filtration.

| Manufacturing Code | H58788Z09AU |
|--------------------|-------------|
| Capacity           | Residential |

| Тар                       | Zip HydroTap Design Range CELSIUS ARC Tap (Gunmetal)                           |
|---------------------------|--------------------------------------------------------------------------------|
| Water Pressure            | Min 170kPa - Max 700kPa                                                        |
| Water Connection          | 1/2" BSP (G1/2)                                                                |
| Water Supply Requirements | Cold and Hot                                                                   |
| Water Valves              | Integrated 500kPa Pressure limiting valve and Dual Check Valve                 |
| Power Rating              | 0.17kW 220-240V 50Hz                                                           |
| Power Supply              | 1 x 10 Amp socket outlet                                                       |
| Dimensions                | W280mm x D406mm x H333mm                                                       |
| Product Approvals         | WaterMark, RCM, ARC                                                            |
| Wels Rating               | 5 Star, 5.5 litres                                                             |
| Warranty                  | 5 years (appliance warranty 36 months plus additional 24 months tank warranty) |
|                           |                                                                                |