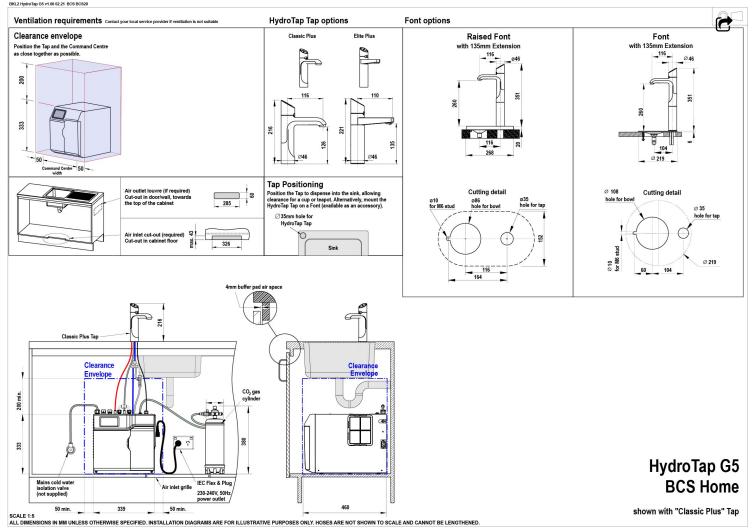

## Installation Requirements

1. Installation and connection of your Zip HydroTap must be carried out by a qualified person, observing national and local regulations. 2. You will require suitable mains electrical and drinking water connections, plus waste water drainage all within 1.5 metres of the product. 3. HydroTap is air-cooled so discrete cabinetry cut-outs are required for ventilation. 4. Installation on most bench tops is straightforward however some stone bench tops may require a specialised cutting service. 5. If you live in a hard water area, we recommend installation of a Zip scale filtration kit. 6. Installation by Zip Professional Service can be arranged with a phone call or through www.zipwater.com

## Installation Detail