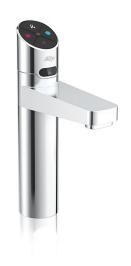

## HYDROTAP G5 BCS ELITE PLUS CHROME

**BOILING** 

CHILLED

**SPARKLING** 

**FILTERED** 

| Тар                          | Zip HydroTap Design Range ELITE PLUS Tap (Chrome)                              |
|------------------------------|--------------------------------------------------------------------------------|
| Water Pressure               | Min 250kPa - Max 700kPa                                                        |
| Water Connection             | 1/2" BSP (G1/2)                                                                |
| Water Supply<br>Requirements | Cold                                                                           |
| Water Valves                 | Integrated 500kPa Pressure limiting valve and Dual Check Valve                 |
| Power Rating                 | 1.53kW 220-240V 50Hz                                                           |
| Power Supply                 | 1 x 10 Amp socket outlet                                                       |
| Dimensions                   | W339mm x D460mm x H333mm                                                       |
| Product Approvals            | WaterMark, RCM, ARC                                                            |
| Warranty                     | 5 years (appliance warranty 36 months plus additional 24 months tank warranty) |