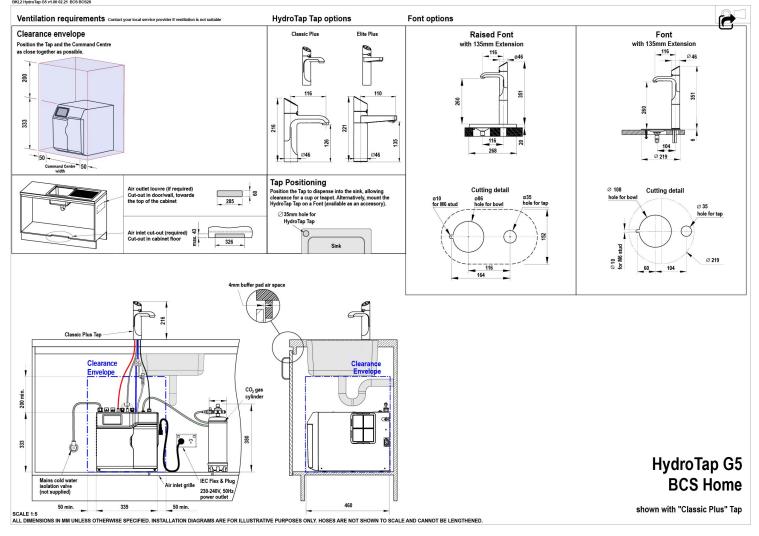

## Installation Requirements

1. Installation and connection of your Zip HydroTap must be carried out by a qualified person, observing national and local regulations. 2. You will require suitable mains electrical and drinking water connections, plus waste water drainage all within 1.5 metres of the product. 3. HydroTap is air-cooled so discrete cabinetry cut-outs are required for ventilation. 4. Installation on most bench tops is straightforward however some stone bench tops may require a specialised cutting service. 5. If you live in a hard water area, we recommend installation of a Zip scale filtration kit. 6. Installation by Zip Professional Service can be arranged with a phone call or through www.zipwater.com

## Installation Detail