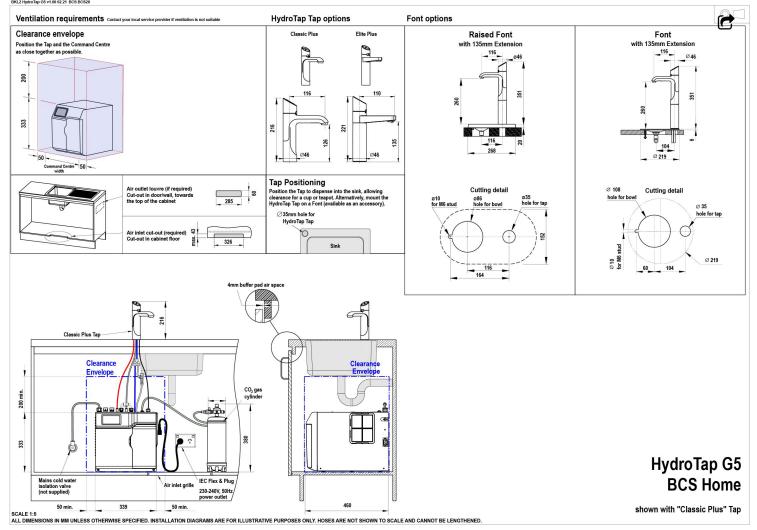

## Installation Requirements

1. Installation and connection of your Zip HydroTap must be carried out by a qualified person, observing national and local regulations. 2. You will require suitable mains electrical and drinking water connections, plus waste water drainage all within 1.5 metres of the product. 3. HydroTap is air-cooled so discrete cabinetry cut-outs are required for ventilation. 4. Installation on most bench tops is straightforward however some stone bench tops may require a specialised cutting service. 5. If you live in a hard water area, we recommend installation of a Zip scale filtration kit. 6. Installation by Zip Professional Service can be arranged with a phone call or through www.zipwater.com

## Installation Detail