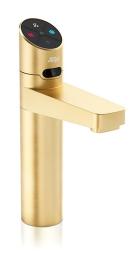

## HYDROTAP G5 BCS ELITE PLUS BRUSHED GOLD

**BOILING** 

**CHILLED** 

**SPARKLING** 

**FILTERED** 

| Тар                          | Zip HydroTap Design Range ELITE PLUS Tap (Brushed Gold)                        |
|------------------------------|--------------------------------------------------------------------------------|
| Water Pressure               | Min 250kPa - Max 700kPa                                                        |
| Water Connection             | 1/2" BSP (G1/2)                                                                |
| Water Supply<br>Requirements | Cold                                                                           |
| Water Valves                 | Integrated 500kPa Pressure limiting valve and Dual Check Valve                 |
| Power Rating                 | 1.53kW 220-240V 50Hz                                                           |
| Power Supply                 | 1 x 10 Amp socket outlet                                                       |
| Dimensions                   | W339mm x D460mm x H333mm                                                       |
| Product Approvals            | WaterMark, RCM, ARC                                                            |
| Warranty                     | 5 years (appliance warranty 36 months plus additional 24 months tank warranty) |