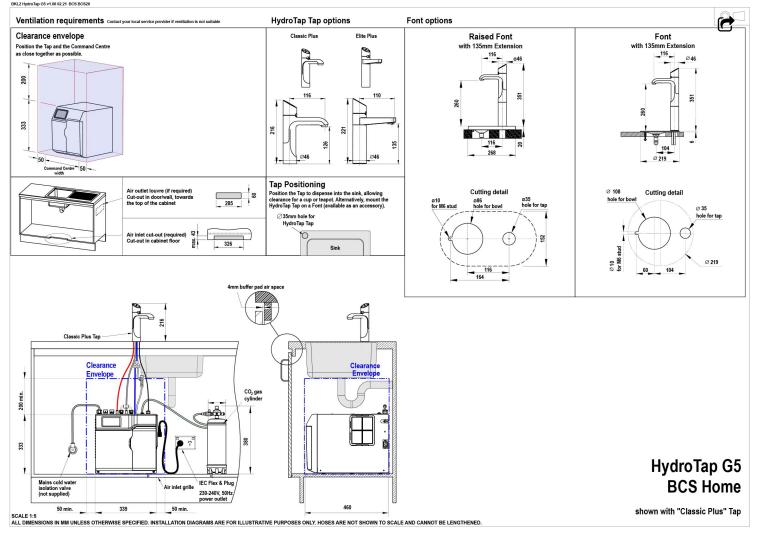

## Installation Requirements

1. Installation and connection of your Zip HydroTap must be carried out by a qualified person, observing national and local regulations. 2. You will require suitable mains electrical and drinking water connections, plus waste water drainage all within 1.5 metres of the product. 3. HydroTap is air-cooled so discrete cabinetry cut-outs are required for ventilation. 4. Installation on most bench tops is straightforward however some stone bench tops may require a specialised cutting service. 5. If you live in a hard water area, we recommend installation of a Zip scale filtration kit. 6. Installation by Zip Professional Service can be arranged with a phone call or through www.zipwater.com

## Installation Detail