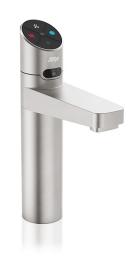

## HYDROTAP G5 BCS ELITE PLUS GUNMETAL

**BOILING** 

CHILLED

**SPARKLING** 

**FILTERED** 

## Order Code H5E783Z09AU

Zip HydroTap Design Range Boiling, Chilled, Sparkling, Filtered water system features a single under bench command centre including full colour interactive touch screen display with pin code protection and customisable settings including boiling water safety mode, 2 energy saving modes including ON/OFF timers and 2 hour sleep mode, 'Quiet' mode with automated intelligent fan speed adjustment, SteriTouch® antimicrobial protection impregnated into key water paths for enhanced hygiene, 100% water efficient air cooled technology, 0.2 micron water filtration, and 2 disposable CO2 cylinders.

| Тар                          | Zip HydroTap Design Range ELITE PLUS Tap (Gunmetal)                            |
|------------------------------|--------------------------------------------------------------------------------|
| Water Pressure               | Min 250kPa - Max 700kPa                                                        |
| Water Connection             | 1/2" BSP (G1/2)                                                                |
| Water Supply<br>Requirements | Cold                                                                           |
| Water Valves                 | Integrated 500kPa Pressure limiting valve and Dual Check Valve                 |
| Power Rating                 | 1.53kW 220-240V 50Hz                                                           |
| Power Supply                 | 1 x 10 Amp socket outlet                                                       |
| Dimensions                   | W339mm x D460mm x H333mm                                                       |
| Product Approvals            | WaterMark, RCM, ARC                                                            |
| Warranty                     | 5 years (appliance warranty 36 months plus additional 24 months tank warranty) |