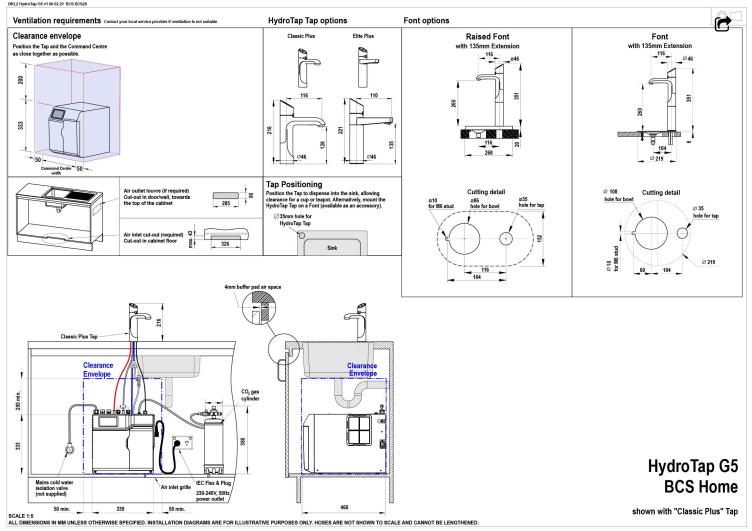

## Installation Requirements

1. Installation and connection of your Zip HydroTap must be carried out by a qualified person, observing national and local regulations. 2. You will require suitable mains electrical and drinking water connections, plus waste water drainage all within 1.5 metres of the product. 3. HydroTap is air-cooled so discrete cabinetry cut-outs are required for ventilation. 4. Installation on most bench tops is straightforward however some stone bench tops may require a specialised cutting service. 5. If you live in a hard water area, we recommend installation of a Zip scale filtration kit. 6. Installation by Zip Professional Service can be arranged with a phone call or through www.zipwater.com

## Installation Detail