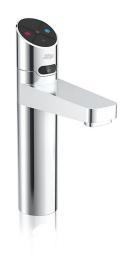

## HYDROTAP G5 BC ELITE PLUS CHROME

**BOILING** 

**CHILLED** 

**FILTERED** 

| Тар                          | Zip HydroTap Design Range ELITE PLUS Tap (Chrome)                              |
|------------------------------|--------------------------------------------------------------------------------|
| Water Pressure               | Min 250kPa - Max 700kPa                                                        |
| Water Connection             | 1/2" BSP (G1/2)                                                                |
| Water Supply<br>Requirements | Cold                                                                           |
| Water Valves                 | Integrated 500kPa Pressure limiting valve and Dual Check Valve                 |
| Power Rating                 | 1.44kW 220-240V 50Hz                                                           |
| Power Supply                 | 1 x 10 Amp socket outlet                                                       |
| Dimensions                   | W280mm x D455mm x H333mm                                                       |
| Product Approvals            | WaterMark, RCM, ARC                                                            |
| Warranty                     | 5 years (appliance warranty 36 months plus additional 24 months tank warranty) |