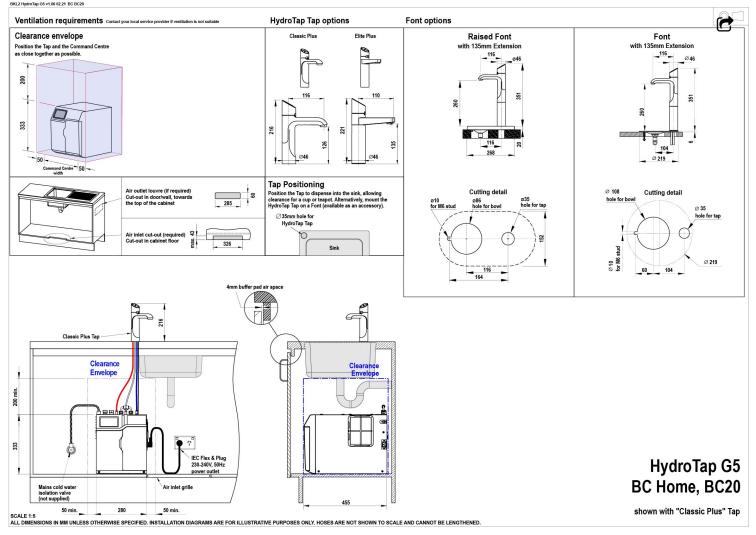

## Installation Requirements

1. Installation and connection of your Zip HydroTap must be carried out by a qualified person, observing national and local regulations. 2. You will require suitable mains electrical and drinking water connections, plus waste water drainage all within 1.5 metres of the product. 3. HydroTap is air-cooled so discrete cabinetry cut-outs are required for ventilation. 4. Installation on most bench tops is straightforward however some stone bench tops may require a specialised cutting service. 5. If you live in a hard water area, we recommend installation of a Zip scale filtration kit. 6. Installation by Zip Professional Service can be arranged with a phone call or through www.zipwater.com

## Installation Detail