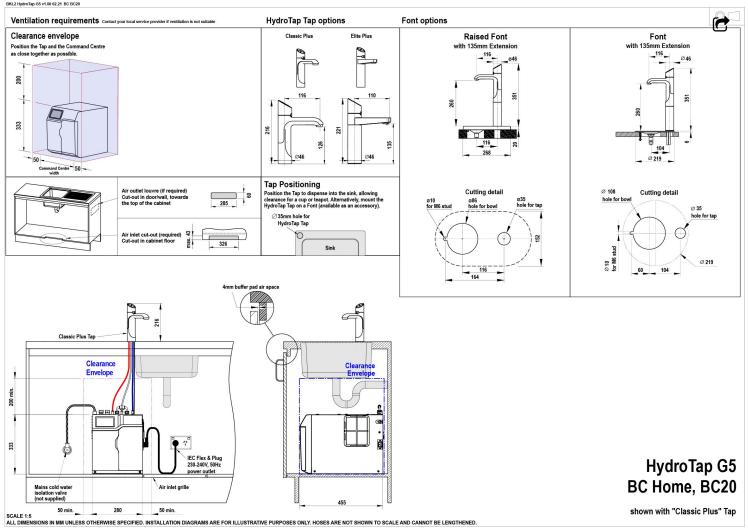

## Installation Requirements

1. Installation and connection of your Zip HydroTap must be carried out by a qualified person, observing national and local regulations. 2. You will require suitable mains electrical and drinking water connections, plus waste water drainage all within 1.5 metres of the product. 3. HydroTap is air-cooled so discrete cabinetry cut-outs are required for ventilation. 4. Installation on most bench tops is straightforward however some stone bench tops may require a specialised cutting service. 5. If you live in a hard water area, we recommend installation of a Zip scale filtration kit. 6. Installation by Zip Professional Service can be arranged with a phone call or through www.zipwater.com

## Installation Detail