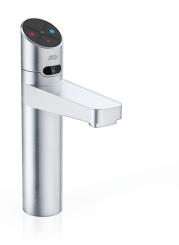

## HYDROTAP G5 BC ELITE PLUS BRUSHED CHROME

**BOILING** 

**CHILLED** 

**FILTERED** 

| Тар                          | Zip HydroTap Design Range ELITE PLUS Tap (Brushed Chrome)                      |
|------------------------------|--------------------------------------------------------------------------------|
| Water Pressure               | Min 250kPa - Max 700kPa                                                        |
| Water Connection             | 1/2" BSP (G1/2)                                                                |
| Water Supply<br>Requirements | Cold                                                                           |
| Water Valves                 | Integrated 500kPa Pressure limiting valve and Dual Check Valve                 |
| Power Rating                 | 1.44kW 220-240V 50Hz                                                           |
| Power Supply                 | 1 x 10 Amp socket outlet                                                       |
| Dimensions                   | W280mm x D455mm x H333mm                                                       |
| Product Approvals            | WaterMark, RCM, ARC                                                            |
| Warranty                     | 5 years (appliance warranty 36 months plus additional 24 months tank warranty) |
|                              |                                                                                |