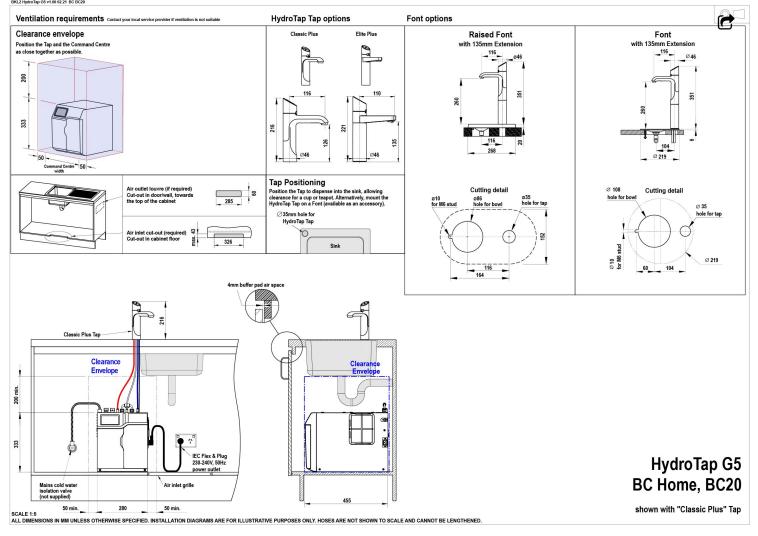

## Installation Requirements

1. Installation and connection of your Zip HydroTap must be carried out by a qualified person, observing national and local regulations. 2. You will require suitable mains electrical and drinking water connections, plus waste water drainage all within 1.5 metres of the product. 3. HydroTap is air-cooled so discrete cabinetry cut-outs are required for ventilation. 4. Installation on most bench tops is straightforward however some stone bench tops may require a specialised cutting service. 5. If you live in a hard water area, we recommend installation of a Zip scale filtration kit. 6. Installation by Zip Professional Service can be arranged with a phone call or through www.zipwater.com

## Installation Detail