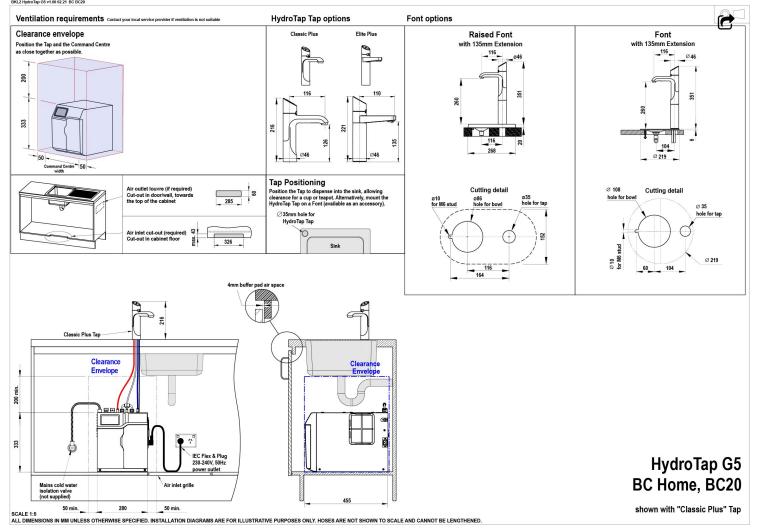

## Installation Requirements

1. Installation and connection of your Zip HydroTap must be carried out by a qualified person, observing national and local regulations. 2. You will require suitable mains electrical and drinking water connections, plus waste water drainage all within 1.5 metres of the product. 3. HydroTap is air-cooled so discrete cabinetry cut-outs are required for ventilation. 4. Installation on most bench tops is straightforward however some stone bench tops may require a specialised cutting service. 5. If you live in a hard water area, we recommend installation of a Zip scale filtration kit. 6. Installation by Zip Professional Service can be arranged with a phone call or through www.zipwater.com

## Installation Detail