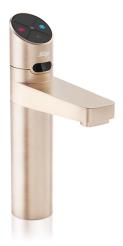

## HYDROTAP G5 BC ELITE PLUS BRUSHED ROSE GOLD

| Manufacturing<br>Code | H5E784Z05AU |
|-----------------------|-------------|
| Capacity              | Residential |

| Тар                          | Zip HydroTap Design Range ELITE PLUS Tap (Brushed Rose Gold)   |
|------------------------------|----------------------------------------------------------------|
| Water Pressure               | Min 250kPa - Max 700kPa                                        |
| Water Connection             | 1/2" BSP (G1/2)                                                |
| Water Supply<br>Requirements | Cold                                                           |
| Water Valves                 | Integrated 500kPa Pressure limiting valve and Dual Check Valve |
| Power Rating                 | 1.44kW 220-240V 50Hz                                           |
| Power Supply                 | 1 x 10 Amp socket outlet                                       |
| Dimensions                   | W280mm x D455mm x H333mm                                       |
| Product Approvals            | WaterMark, RCM, ARC                                            |