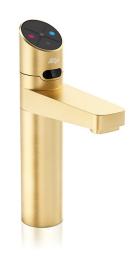

## HYDROTAP G5 BC ELITE PLUS BRUSHED GOLD

**BOILING** 

**CHILLED** 

**FILTERED** 

| Тар                          | Zip HydroTap Design Range ELITE PLUS Tap (Brushed Gold)                        |
|------------------------------|--------------------------------------------------------------------------------|
| Water Pressure               | Min 250kPa - Max 700kPa                                                        |
| Water Connection             | 1/2" BSP (G1/2)                                                                |
| Water Supply<br>Requirements | Cold                                                                           |
| Water Valves                 | Integrated 500kPa Pressure limiting valve and Dual Check Valve                 |
| Power Rating                 | 1.44kW 220-240V 50Hz                                                           |
| Power Supply                 | 1 x 10 Amp socket outlet                                                       |
| Dimensions                   | W280mm x D455mm x H333mm                                                       |
| Product Approvals            | WaterMark, RCM, ARC                                                            |
| Warranty                     | 5 years (appliance warranty 36 months plus additional 24 months tank warranty) |