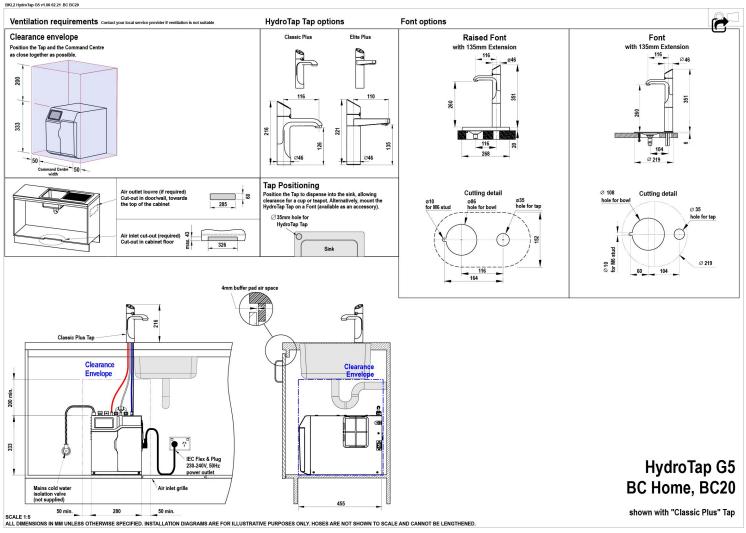

## Installation Requirements

1. Installation and connection of your Zip HydroTap must be carried out by a qualified person, observing national and local regulations. 2. You will require suitable mains electrical and drinking water connections, plus waste water drainage all within 1.5 metres of the product. 3. HydroTap is air-cooled so discrete cabinetry cut-outs are required for ventilation. 4. Installation on most bench tops is straightforward however some stone bench tops may require a specialised cutting service. 5. If you live in a hard water area, we recommend installation of a Zip scale filtration kit. 6. Installation by Zip Professional Service can be arranged with a phone call or through www.zipwater.com

## Installation Detail