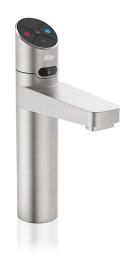

## HYDROTAP G5 BC ELITE PLUS GUNMETAL

**BOILING** 

**CHILLED** 

**FILTERED** 

| Тар                          | Zip HydroTap Design Range ELITE PLUS Tap (Gunmetal)                            |
|------------------------------|--------------------------------------------------------------------------------|
| Water Pressure               | Min 250kPa - Max 700kPa                                                        |
| Water Connection             | 1/2" BSP (G1/2)                                                                |
| Water Supply<br>Requirements | Cold                                                                           |
| Water Valves                 | Integrated 500kPa Pressure limiting valve and Dual Check Valve                 |
| Power Rating                 | 1.44kW 220-240V 50Hz                                                           |
| Power Supply                 | 1 x 10 Amp socket outlet                                                       |
| Dimensions                   | W280mm x D455mm x H333mm                                                       |
| Product Approvals            | WaterMark, RCM, ARC                                                            |
| Warranty                     | 5 years (appliance warranty 36 months plus additional 24 months tank warranty) |
|                              |                                                                                |