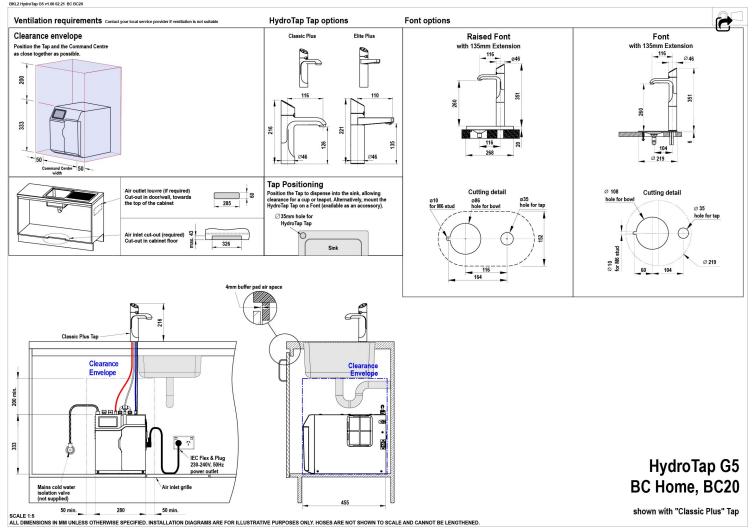

## Installation Requirements

1. Installation and connection of your Zip HydroTap must be carried out by a qualified person, observing national and local regulations. 2. You will require suitable mains electrical and drinking water connections, plus waste water drainage all within 1.5 metres of the product. 3. HydroTap is air-cooled so discrete cabinetry cut-outs are required for ventilation. 4. Installation on most bench tops is straightforward however some stone bench tops may require a specialised cutting service. 5. If you live in a hard water area, we recommend installation of a Zip scale filtration kit. 6. Installation by Zip Professional Service can be arranged with a phone call or through www.zipwater.com

## Installation Detail