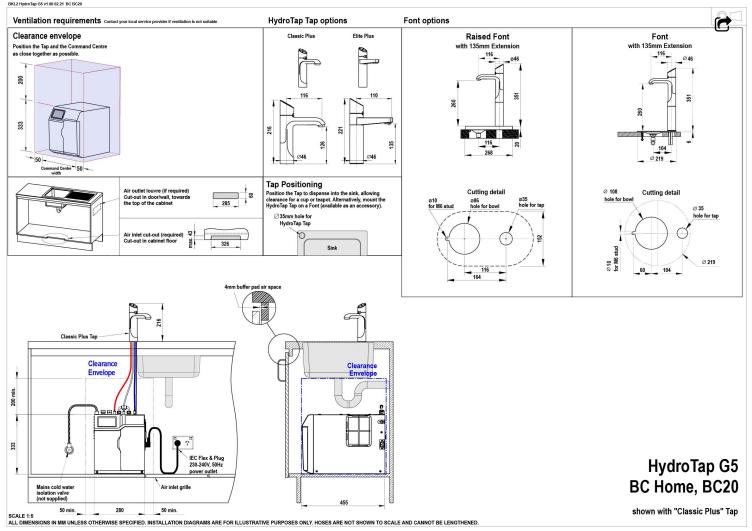

## Installation Requirements

1. Installation and connection of your Zip HydroTap must be carried out by a qualified person, observing national and local regulations. 2. You will require suitable mains electrical and drinking water connections, plus waste water drainage all within 1.5 metres of the product. 3. HydroTap is air-cooled so discrete cabinetry cut-outs are required for ventilation. 4. Installation on most bench tops is straightforward however some stone bench tops may require a specialised cutting service. 5. If you live in a hard water area, we recommend installation of a Zip scale filtration kit. 6. Installation by Zip Professional Service can be arranged with a phone call or through www.zipwater.com

## Installation Detail