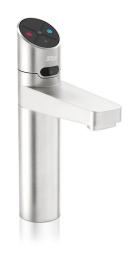

## HYDROTAP G5 BC ELITE PLUS BRUSHED NICKEL

**BOILING** 

**CHILLED** 

**FILTERED** 

| Тар                          | Zip HydroTap Design Range ELITE PLUS Tap (Brushed Nickel)                      |
|------------------------------|--------------------------------------------------------------------------------|
| Water Pressure               | Min 250kPa - Max 700kPa                                                        |
| Water Connection             | 1/2" BSP (G1/2)                                                                |
| Water Supply<br>Requirements | Cold                                                                           |
| Water Valves                 | Integrated 500kPa Pressure limiting valve and Dual Check Valve                 |
| Power Rating                 | 1.44kW 220-240V 50Hz                                                           |
| Power Supply                 | 1 x 10 Amp socket outlet                                                       |
| Dimensions                   | W280mm x D455mm x H333mm                                                       |
| Product Approvals            | WaterMark, RCM, ARC                                                            |
| Warranty                     | 5 years (appliance warranty 36 months plus additional 24 months tank warranty) |
|                              |                                                                                |