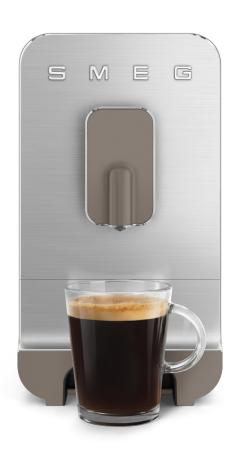

# BCC01

Automatic Coffee Machine

#### **FEATURES**

Thermoblock heating system
19 bar professional pressure
150g coffee bean compartment
Stainless steel concical burr grinder
1.4L removable water tank
Easy 5-button operation
Adjustable coffee dispenser
Removable drip tray for taller glasses and mugs
Anti-slip feet

# 7 COFFEE BEVERAGE FUNCTIONS

The BCC01 machine is perfect for the connoisseur who prefers a stronger coffee such as an Espresso, Americano or Ristretto. The perfect start to the day at the touch of a button.