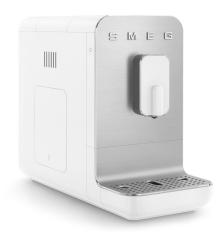

# BCC01

Automatic Coffee Machine

#### **FEATURES**

Thermoblock heating system
19 bar professional pressure
150g coffee bean compartment
Stainless steel concical burr grinder
1.4L removable water tank
Easy 5-button operation
Adjustable coffee dispenser
Removable drip tray for taller glasses and mugs
Anti-slip feet