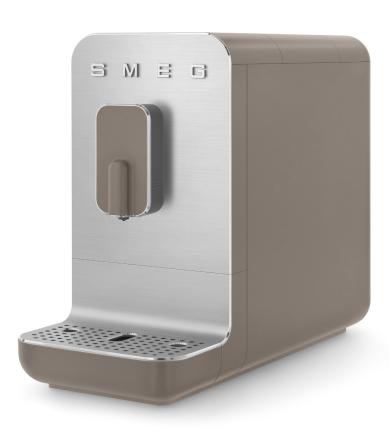

# BCC01

Automatic Coffee Machine

#### **FEATURES**

Thermoblock heating system
19 bar professional pressure
150g coffee bean compartment
Stainless steel concical burr grinder
1.4L removable water tank
Easy 5-button operation
Adjustable coffee dispenser
Removable drip tray for taller glasses and mugs
Anti-slip feet

# DESIGNED IN ITALY BY DEEP DESIGN

Designed by renowned Milan design studio deepdesign, the Smeg fully automatic coffee machine pairs inimitable Italian style with the latest technology. Brew the perfect cup with a machine that will fit beautifully into any kitchen.

# 150G BEAN CAPACITY

The compact 150g capacity of Smeg's fully-automatic machine allows for ample storage of the freshest coffee beans. Neatly self-contained within the unit, the storage design affords more bench space in the kitchen. Start the day in style or entertain guests with a fragrant coffee ready in minutes.