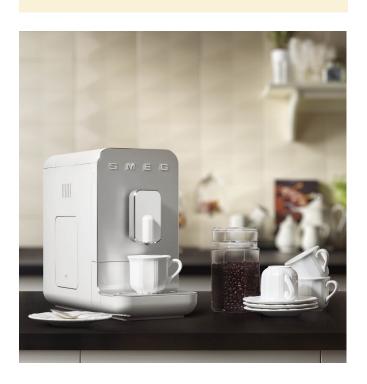

# 150G BEAN CAPACITY

The compact 150g capacity of Smeg's fully-automatic machine allows for ample storage of the freshest coffee beans. Neatly self-contained within the unit, the storage design affords more bench space in the kitchen. Start the day in style or entertain guests with a fragrant coffee ready in minutes.