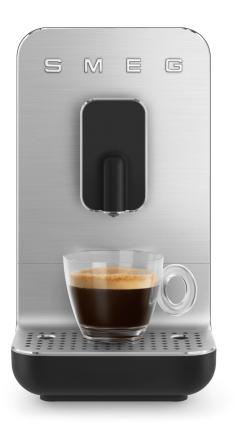

## 19 BAR PRESSURE

The Smeg Fully-automatic coffee machine uses a professional 19-bar pump pressure, which concentrates beans at an optimal level to give your coffee a rich taste and a crema top.

# 7 COFFEE BEVERAGE FUNCTIONS

The BCC01 machine is perfect for the connoisseur who prefers a stronger coffee such as an Espresso, Americano or Ristretto. The perfect start to the day at the touch of a button.