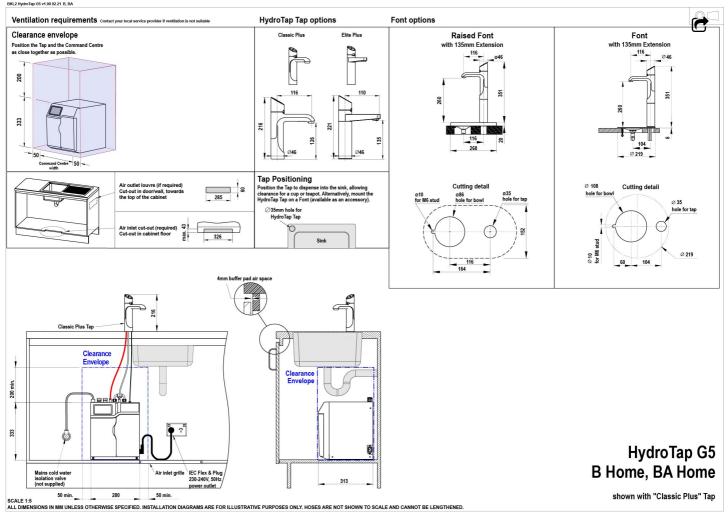

## Installation Requirements

'1. Installation and connection of your Zip HydroTap must be carried out by a qualified person, observing national and local regulations.2. You will require suitable mains electrical and drinking water connections, plus waste water drainage all within 1.5 metres of the product.3. HydroTap is air-cooled so discrete cabinetry cut-outs are required for ventilation.4. Installation on most bench tops is straightforward however some stone bench tops may require a specialised cutting service.5. If you live in a hard water area, we recommend installation of a Zip scale filtration kit.6. Installation by Zip Professional Service can be arranged with a phone call or through www.zipwater.com'

## Installation Detail