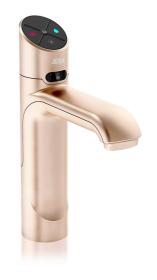

## HYDROTAP G5 BA CLASSIC PLUS BRUSHED ROSE GOLD

**BOILING** 

**AMBIENT** 

**FILTERED** 

## Order Code H55785Z05AU

Zip HydroTap Classic Plus Boiling, Ambient Filtered water features simple, intuitive controls including continuous flow to fill bottles, Boiling water safety lock, and SteriTouch® antimicrobial protection impregnated within the new Classic Plus touch-pad for enhanced hygiene. The water system features a single under bench command centre including full colour interactive touch screen display with pin code protection and customisable settings including 2 boiling water safety modes, 3 energy saving modes including ON/OFF timers and sensor activated 'sleep when it's dark', SteriTouch® antimicrobial protection impregnated into key water paths for enhanced hygiene, and 0.2 micron water filtration.

| Тар                          | Zip HydroTap CLASSIC PLUS Tap (Brushed Rose Gold)                              |
|------------------------------|--------------------------------------------------------------------------------|
| Water Pressure               | Min 170kPa - Max 700kPa                                                        |
| Water Connection             | 1/2" BSP (G1/2)                                                                |
| Water Supply<br>Requirements | Cold                                                                           |
| Water Valves                 | Integrated 500kPa Pressure limiting valve and Dual Check Valve                 |
| Power Rating                 | 1.35kW 220-240V 50Hz                                                           |
| Power Supply                 | 1 x 10 Amp socket outlet                                                       |
| Dimensions                   | W280mm x D313mm x H333mm                                                       |
| Product Approvals            | WaterMark, RCM                                                                 |
| Warranty                     | 5 years (appliance warranty 36 months plus additional 24 months tank warranty) |
|                              |                                                                                |