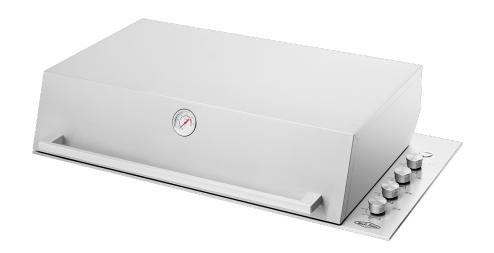

## BSH158SA

Signature ProLine™ 6 burner stainless steel built-in barbecue with hood & flame failure device.

## **Features**

- Cast furnishings for consistently even cooking
- Commercial grade stainless steel components
- Flame failure
- Optional barbecue extras available
- Intensive cleaning cycle
- Superior oil management system
- Intuitive controls with power level indicator
- Cast Hotplate
- Six powerful burners for even heat distribution
- Made for style and durability

## **Product**

Total height (with lid closed) (mm) - 212, Total height (with lid open) (mm) - 615, Total height (mm) - 212, Total width (mm) - 1053, Total depth (mm) - 540