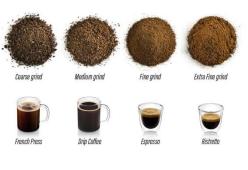

## MAXIMUM PERSONALIZATION

Our conical burr grinder is able to offer a large quantity of different grind sizes for different coffee beverages from espresso ground, drip ground over to french press ground