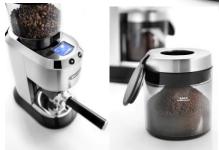

## **FLEXIBILITY**

Grind your coffee poweder directly in your filterholder for direct use – or put the Powder container under the grind outlet .

LCD DISPLAY FOR EASE OF USE

Blue backlit LCD display which shows grind settings, number of cups and aroma preferences for an ease of use.