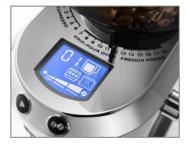

## **FLEXIBILITY**

Grind your coffee poweder directly in your filterholder for direct use – or put the Powder container under the grind outlet .

LCD DISPLAY FOR EASE OF USE

Blue backlit LCD display which shows grind settings, number of cups and aroma preferences for an ease of use.