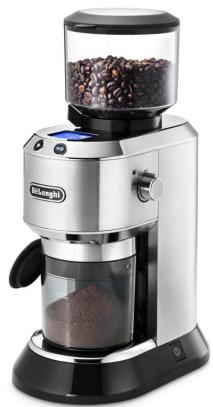

- Premium finishing's : completely metal wrapped
- conical burr grinder, upper burr removable for easy cleaning
- 2.1" LCD Display with Aroma control function (light, normal, strong)
- Bean Hopper capacity : ca . 350gr of coffee beans
- ■Powder size and regulation: 1-18 (for espresso, drip and pour over coffee and french press according to the selected size)
- Number of cups of grounded coffee : selectable from 1 up to 14 cups
- Grind outlet: two different options: Directly on Powder container or on filter holder with a dedicated accessory (support for filter holder).
- Capacity of ground coffee container 170 gr