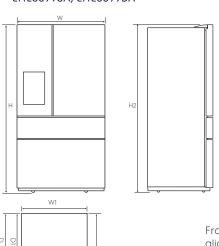

#### Models:

EHE6899SA, EHE6899BA

## Install the fridge flush with the cabinetry

Side clearance must be 130mm either side of the fridge, to have the fridge doors siting flush with the kitchen cabinetry

| French door with convertible drawer models: | Door width | Total depth | Maximum    | Cabinet    | Cabinet depth | Depth door |
|---------------------------------------------|------------|-------------|------------|------------|---------------|------------|
|                                             | (W)        | (D)         | height (H) | width (W1) | (D1)          | open (D2)  |
| EHE6899SA, EHE6899BA                        | 913        | 746         | 1782       | 908        | 625           | 1189       |