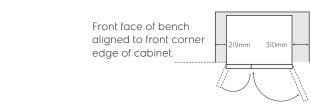

#### Minimum Recommended Airspaces

**Please note:** Doors are designed to sit proud of cabinetry (not flush)

When positioned In a corner area, spacing of at least 310mm on the right hinge side and 219mm on the left hinge side will allow the doors to open enough to enable the removal of bins and shelves.