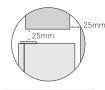

#### Install the fridge proud of the cabinetry by the thickness of the fridge doors and partial fridge body

Fridge must sit 25mm proud of kitchen cabinetry

of kitchen cabinetry