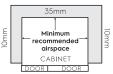

#### Minimum Recommended Airspaces

**Please note:** Doors are designed to sit proud of cabinetry (not flush)

When positioned In a corner area, spacing of at least 310mm on the right hinge side and 219mm on the left hinge side will allow the doors to open enough to enable the removal of bins and shelves.