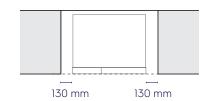

## Install the fridge flush with the cabinetry

Side clearance must be 130mm either side of the fridge, to have the fridge doors siting flush with the kitchen cabinetry

| French door with convertible drawer models: | Door width | Total depth | Maximum    | Cabinet    | Cabinet depth | Depth door |
|---------------------------------------------|------------|-------------|------------|------------|---------------|------------|
|                                             | (W)        | (D)         | height (H) | width (W1) | (D1)          | open (D2)  |
| EHE6899SA, EHE6899BA                        | 913        | 746         | 1782       | 908        | 625           | 1189       |