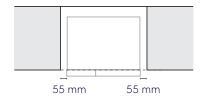

# Install the fridge proud of the cabinetry by the thickness of the fridge doors

Side clearance must be 55mm either side of the fridge, to have the fridge doors siting proud of the kitchen cabinetry