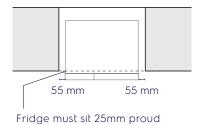

#### Install the fridge proud of the cabinetry by the thickness of the fridge doors and partial fridge body

Fridge must sit 25mm proud of kitchen cabinetry

of kitchen cabinetry