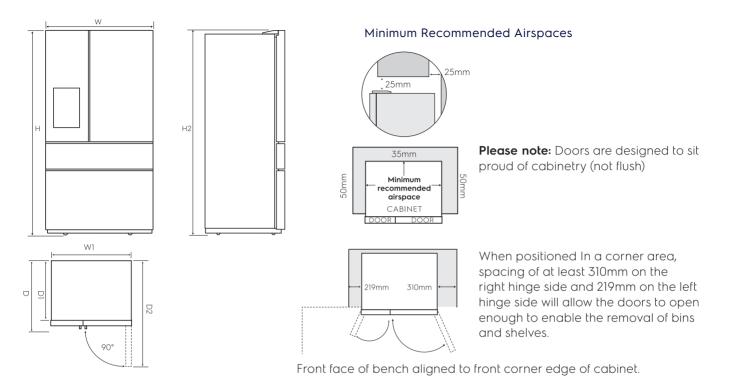

#### Minimum Recommended Airspaces

**Please note:** Doors are designed to sit proud of cabinetry (not flush)

When positioned In a corner area, spacing of at least 310mm on the right hinge side and 219mm on the left hinge side will allow the doors to open enough to enable the removal of bins and shelves.

## Install the fridge flush with the cabinetry

Side clearance must be 130mm either side of the fridge, to have the fridge doors siting flush with the kitchen cabinetry

| French door with convertible drawer models: | Door width | Total depth | Maximum    | Cabinet    | Cabinet depth | Depth door |
|---------------------------------------------|------------|-------------|------------|------------|---------------|------------|
|                                             | (W)        | (D)         | height (H) | width (W1) | (D1)          | open (D2)  |
| EHE6899SA, EHE6899BA                        | 913        | 746         | 1782       | 908        | 625           | 1189       |