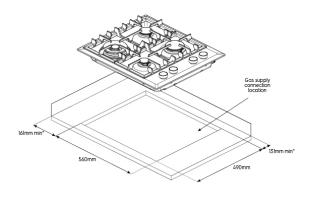

## **DIMENSIONS**

Total product height (mm) - 55, Total product width (mm) - 595, Total product depth (mm) - 530, Cut out width (mm) - 560, Cut out depth (mm) - 490