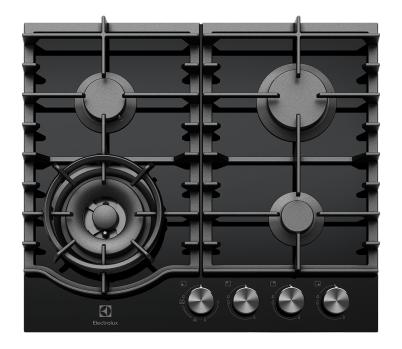

## EHG645BD

60cm 4 burner black ceramic glass gas cooktop with 17MJ/hr wok burner, dual flame control and flat cast iron trivets.

## **Features**

- Powerful 17 MJ/HR wok burner
- Dual Flame control
- Ceramic glass cooktop
- Wok stand included
- Metalised knob
- Convenient electronic ignition
- Flame Failure Safety Device
- Stability with flat cast trivets
- LP conversion kit included (must be installed by licensed tradesman)