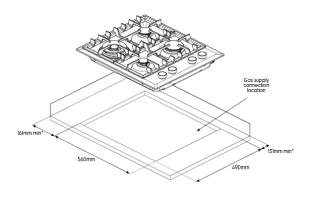

## EHG64580 EHG64580

\*To combustible surface (dimension is not relevant if the adjacent surface is non-combustible).

## **DIMENSIONS**

Total product height (mm) - 55, Total product width (mm) - 595, Total product depth (mm) - 530, Cut out width (mm) - 560, Cut out depth (mm) - 490