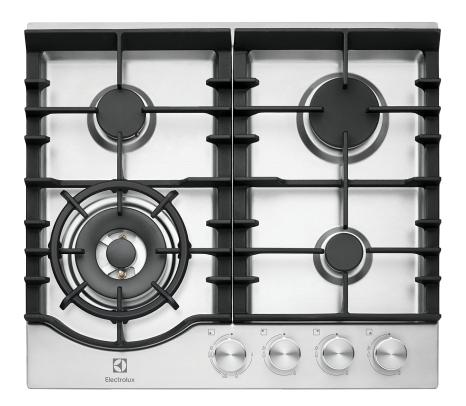

## EHG645SD

60cm 4 burner stainless steel gas cooktop with 17MJ/hr wok burner, dual flame control and flat cast iron trivets.

## **Features**

- Powerful 17 MJ/HR wok burner
- Dual Flame control
- Laser etched control panel
- Wok stand included
- Metalised knob
- Convenient electronic ignition
- Flame Failure Safety Device
- Stability with flat cast trivets
- LP conversion kit included (must be installed by licensed tradesman)