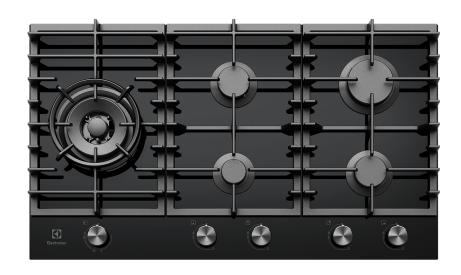

## EHG955BD

90cm 5 burner black ceramic glass gas cooktop with 22MJ/hr wok burner, dual flame control and flat cast iron trivets.

## Features

- Powerful 22 MJ/HR wok burner
- Dual Flame control
- Ceramic glass cooktop
- Wok stand included
- Metalised knob
- Convenient electronic ignition
- Flame Failure Safety Device
- Stability with flat cast trivets
- LP conversion kit included (must
- be installed by licensed tradesman)