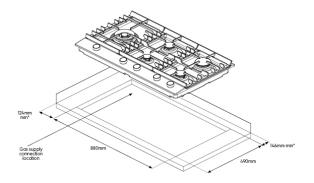

## DIMENSIONS

Total product height (mm) - 55, Total product width (mm) - 900, Total product depth (mm) - 530, Cut out width (mm) -880, Cut out depth (mm) - 490

| EHG955BD dimensions |       |        |       |
|---------------------|-------|--------|-------|
|                     | width | height | depth |
| Cut-out (mm)        | 880   |        | 490   |
| Product (mm)        | 900   | 55     | 530   |

\*To combustible surface (alimension is not relevant if the adjacent surface is non-combustible). Please noted Dimensions to be used as a guide only. At customers MUST refer to the user manual supplied with the product for detailed instantiation instructions.